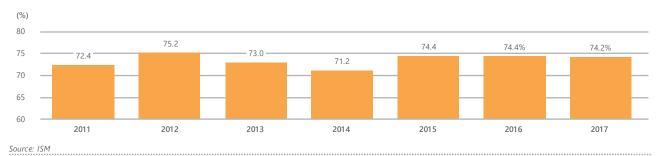

#### **General Insurance's Gross Direct Premiums and Growth**

The risk retention ratio for general insurance increased slightly to 74.5% by end-2017 from 73.0% a year earlier, as insurers sought to retain more risks across their portfolios, which was attributable to increased capacities, particularly in personal or less volatile lines, such as motor, medical and health, and workmen's compensation and employers' liability. Risks ceded for more specialised business classes continue to remain elevated, due to limited domestic underwriting capacity and expertise

#### **General Insurance's Retention Ratio**

The motor class continued to account for the majority of the overall general insurance market, accounting for 48% of GDP in 2017. Premiums from the compulsory motor line (covered under legislation known locally as "Motor Act") made up 17% of total motor GDP, or RM1.4 billion. Since the motor tariff deregulation in July 2017, the share of premium volumes from the compulsory motor line has increased to 17.3% for 2017 from 13.6% a year ago, as insurers were able to assign more premiums to the "Motor Act" segment.