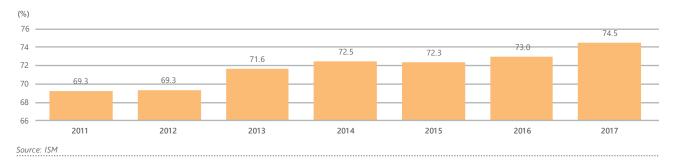

#### **General Insurance's Gross Direct Premiums and Growth**

The risk retention ratio for general insurance increased slightly to 74.5% by end-2017 from 73.0% a year earlier, as insurers sought to retain more risks across their portfolios, which was attributable to increased capacities, particularly in personal or less volatile lines, such as motor, medical and health, and workmen's compensation and employers' liability. Risks ceded for more specialised business classes continue to remain elevated, due to limited domestic underwriting capacity and expertise

#### **General Insurance's Retention Ratio**

The motor class continued to account for the majority of the overall general insurance market, accounting for 48% of GDP in 2017. Premiums from the compulsory motor line (covered under legislation known locally as "Motor Act") made up 17% of total motor GDP, or RM1.4 billion. Since the motor tariff deregulation in July 2017, the share of premium volumes from the compulsory motor line has increased to 17.3% for 2017 from 13.6% a year ago, as insurers were able to assign more premiums to the "Motor Act" segment.