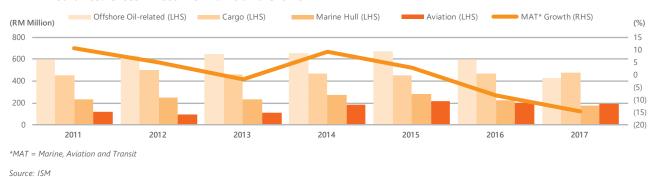

#### Fire Insurance: Gross Direct Premiums and Growth

Total GDP for the MAT class fell 14.7% to RM1.28 billion in 2017. In particular, the offshore oil-related segment decreased the most as global demand for such activities remain depressed relative to the activity levels prior to 2014, and lower oil prices and related capital expenditures resulted in a declining trend for premiums. However, we observe that most of these risks continue to be ceded abroad, due to a lack of domestic capacity to underwrite the larger and more complex nature of these risks.

#### **MAT\* Insurance: Gross Direct Premiums and Growth**