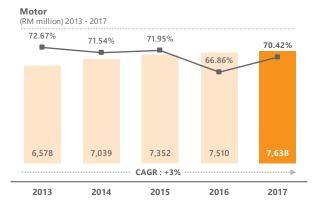

Source: ISM

The motor class delivered steady growth of 2.1%, with GDP reaching RM8.3 billion in 2017. We expect the modest increase in motor GDP to continue in the near term as more insurers reassess their strategies for the segment amid industry-wide efforts to achieve better risk assessments and reduce fraudulent claims, which will lead to better underwriting experience.

#### **Motor Insurance: Gross Direct Premiums and Growth**

The fire class delivered total GDP of RM3.2 billion in 2017, growing 4.3% from a year ago. We do not expect significant deviation from this trend in the near term due to the tariffed environment and a broad-based economic recovery in Malaysia. In addition, the strong underwriting performance of this business class provides a firm foundation for the financial performance of insurers.