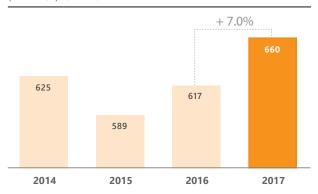

As in its conventional counterpart, the takaful motor class accounted for the largest share of total GDC, standing at 59% in 2017 with RM1.5 billion. Fire remained the second-largest class, accounting for 22% of the total with RM550 million. Fitch expects these two largest business classes to continue leading general takaful's expansion in Malaysia, particularly towards the lower-income segment as the government strives to improve insurance penetration.