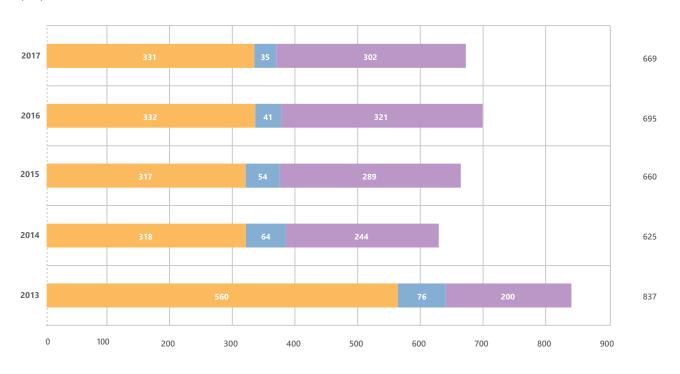

#### **FAMILY TAKAFUL**

Family takaful premiums, as measured by new business contributions (NBC), increased by 10.0% in 2017 to RM4.3 billion, continuing the robust expansion trend from the previous year. The family takaful segment benefits from similar structural drivers as conventional life insurance. In addition, the government's push for affordable insurance and achieving 75% insurance penetration by 2020, particularly as Muslims form the bulk of the untapped population, will aid the sector's growth from a small base. Single-premium products continue to account for the bulk of new business (72% of NBC in 2017); none-theless its proportion has gradually declined over the years

#### **New Business Growth: Single Contributions versus Annual Contributions**

Group ordinary family takaful plans accounted for 43.7% of total NBC in 2017, followed by individual family takaful plans, and investment-linked plans at 32.7% and 23.6% respectively. Investment-linked plans continue to gain popularity as consumers seek to take advantage of the flexibility in these policies to access to investment opportunities.