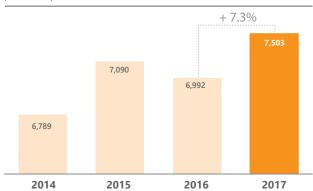

Source: ISM

The motor class delivered steady growth of 2.1%, with GDP reaching RM8.3 billion in 2017. We expect the modest increase in motor GDP to continue in the near term as more insurers reassess their strategies for the segment amid industry-wide efforts to achieve better risk assessments and reduce fraudulent claims, which will lead to better underwriting experience.

#### **Motor Insurance: Gross Direct Premiums and Growth**

The fire class delivered total GDP of RM3.2 billion in 2017, growing 4.3% from a year ago. We do not expect significant deviation from this trend in the near term due to the tariffed environment and a broad-based economic recovery in Malaysia. In addition, the strong underwriting performance of this business class provides a firm foundation for the financial performance of insurers.