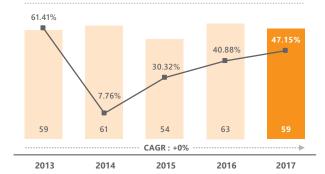

#### **FAMILY TAKAFUL**

Family takaful premiums, as measured by new business contributions (NBC), increased by 10.0% in 2017 to RM4.3 billion, continuing the robust expansion trend from the previous year. The family takaful segment benefits from similar structural drivers as conventional life insurance. In addition, the government's push for affordable insurance and achieving 75% insurance penetration by 2020, particularly as Muslims form the bulk of the untapped population, will aid the sector's growth from a small base. Single-premium products continue to account for the bulk of new business (72% of NBC in 2017); none-theless its proportion has gradually declined over the years