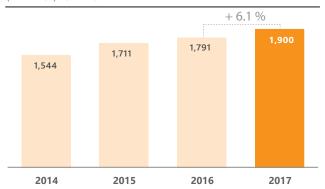

#### **Motor Insurance: Gross Direct Premiums and Growth**

The fire class delivered total GDP of RM3.2 billion in 2017, growing 4.3% from a year ago. We do not expect significant deviation from this trend in the near term due to the tariffed environment and a broad-based economic recovery in Malaysia. In addition, the strong underwriting performance of this business class provides a firm foundation for the financial performance of insurers.