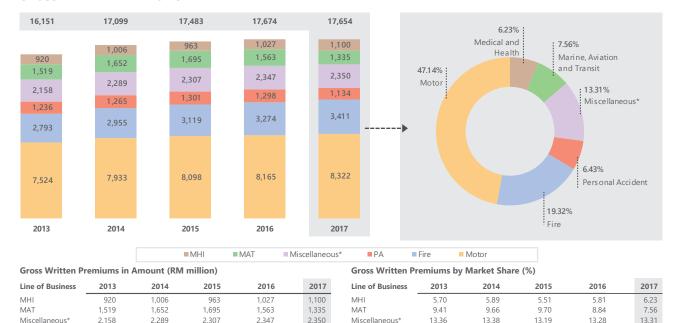

#### **General Insurance's Gross Direct Premiums and Growth**

The risk retention ratio for general insurance increased slightly to 74.5% by end-2017 from 73.0% a year earlier, as insurers sought to retain more risks across their portfolios, which was attributable to increased capacities, particularly in personal or less volatile lines, such as motor, medical and health, and workmen's compensation and employers' liability. Risks ceded for more specialised business classes continue to remain elevated, due to limited domestic underwriting capacity and expertise

#### **General Insurance's Retention Ratio**

The motor class continued to account for the majority of the overall general insurance market, accounting for 48% of GDP in 2017. Premiums from the compulsory motor line (covered under legislation known locally as "Motor Act") made up 17% of total motor GDP, or RM1.4 billion. Since the motor tariff deregulation in July 2017, the share of premium volumes from the compulsory motor line has increased to 17.3% for 2017 from 13.6% a year ago, as insurers were able to assign more premiums to the "Motor Act" segment.

Fire and MAT continued as the second- and third-largest business classes, with 19% and 7% of GDP in 2017, respectively. Premium volumes in both classes have diverged in recent years; we expect continued structural demand for insurance and an ongoing domestic economic recovery to bode well for the Fire business, while MAT insurance will be heavily dependent on external factors, in particular the outlook for global trade and offshore oil-related activities.

#### **Breakdown of General Insurance's Gross Direct Premiums in 2017**

\*CAR = Contractor's All Risks & Engineering

\*MAT = Marine, Aviation and Transit

\*WC/EL = Workmen's Compensation & Employers' Liability

Source: ISM

The motor class delivered steady growth of 2.1%, with GDP reaching RM8.3 billion in 2017. We expect the modest increase in motor GDP to continue in the near term as more insurers reassess their strategies for the segment amid industry-wide efforts to achieve better risk assessments and reduce fraudulent claims, which will lead to better underwriting experience.