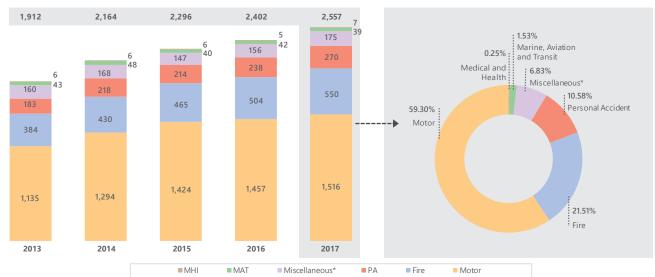

#### **GENERAL TAKAFUL**

General takaful growth continues to outpace the conventional insurance sector, albeit from a small base. Total gross direct contributions (GDC) increased by 6.5% in 2017 to RM2.56 billion, compared to the flat growth trend of its conventional counterpart.

As in its conventional counterpart, the takaful motor class accounted for the largest share of total GDC, standing at 59% in 2017 with RM1.5 billion. Fire remained the second-largest class, accounting for 22% of the total with RM550 million. Fitch expects these two largest business classes to continue leading general takaful's expansion in Malaysia, particularly towards the lower-income segment as the government strives to improve insurance penetration.

#### **General Takaful: Gross Direct Contributions and Growth**

Where risk retention is concerned, takaful operators continue to retain a level of risk similar to the conventional insurers, primarily as the motor and fire classes account for similar proportions in the two market segments. At the time of writing, there are 13 takaful operators in Malaysia, of which seven are composite operators and the rest are family takaful operators. This number is likely to change significantly in 2018 as composite operators adhere to the deadline for splitting their operations into separate family and general takaful entities as prescribed by the Islamic Financial Services Act in 2013.