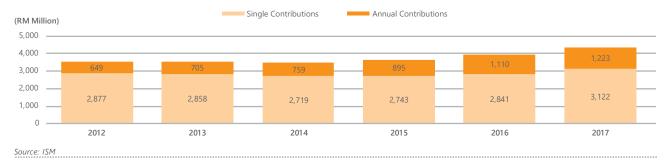

#### **FAMILY TAKAFUL**

Family takaful premiums, as measured by new business contributions (NBC), increased by 10.0% in 2017 to RM4.3 billion, continuing the robust expansion trend from the previous year. The family takaful segment benefits from similar structural drivers as conventional life insurance. In addition, the government's push for affordable insurance and achieving 75% insurance penetration by 2020, particularly as Muslims form the bulk of the untapped population, will aid the sector's growth from a small base. Single-premium products continue to account for the bulk of new business (72% of NBC in 2017); none-theless its proportion has gradually declined over the years

#### **New Business Growth: Single Contributions versus Annual Contributions**

Group ordinary family takaful plans accounted for 43.7% of total NBC in 2017, followed by individual family takaful plans, and investment-linked plans at 32.7% and 23.6% respectively. Investment-linked plans continue to gain popularity as consumers seek to take advantage of the flexibility in these policies to access to investment opportunities.