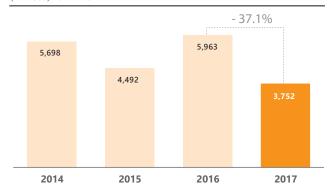

#### Fire Insurance: Gross Direct Premiums and Growth

Total GDP for the MAT class fell 14.7% to RM1.28 billion in 2017. In particular, the offshore oil-related segment decreased the most as global demand for such activities remain depressed relative to the activity levels prior to 2014, and lower oil prices and related capital expenditures resulted in a declining trend for premiums. However, we observe that most of these risks continue to be ceded abroad, due to a lack of domestic capacity to underwrite the larger and more complex nature of these risks.

#### **MAT\* Insurance: Gross Direct Premiums and Growth**