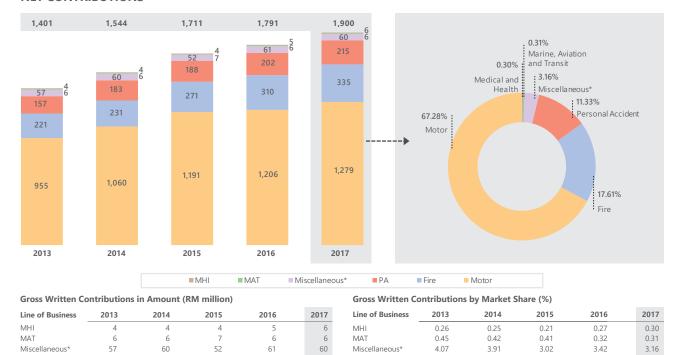

#### **GENERAL TAKAFUL**

General takaful growth continues to outpace the conventional insurance sector, albeit from a small base. Total gross direct contributions (GDC) increased by 6.5% in 2017 to RM2.56 billion, compared to the flat growth trend of its conventional counterpart.

As in its conventional counterpart, the takaful motor class accounted for the largest share of total GDC, standing at 59% in 2017 with RM1.5 billion. Fire remained the second-largest class, accounting for 22% of the total with RM550 million. Fitch expects these two largest business classes to continue leading general takaful's expansion in Malaysia, particularly towards the lower-income segment as the government strives to improve insurance penetration.

#### **General Takaful: Gross Direct Contributions and Growth**

Where risk retention is concerned, takaful operators continue to retain a level of risk similar to the conventional insurers, primarily as the motor and fire classes account for similar proportions in the two market segments. At the time of writing, there are 13 takaful operators in Malaysia, of which seven are composite operators and the rest are family takaful operators. This number is likely to change significantly in 2018 as composite operators adhere to the deadline for splitting their operations into separate family and general takaful entities as prescribed by the Islamic Financial Services Act in 2013.

#### **General Takaful: Retention Ratio**

The loss ratio for general takaful stood at 51.1% in 2017, slightly worse than 49.0% a year ago, but broadly in line with historical averages. This is primarily driven by higher losses in the fire and personal accident classes, the two larger classes with higher retained risks. Historically, the general takaful sector has delivered superior underwriting profitability, as measured by the loss ratio, compared with the conventional sector; however, this is balanced by the inherent underwriting volatility due to its lack of operational scale. Nevertheless, the gradual encroachment of market share by general takaful in the non-life insurance market is an indication of the industry's potential in a country where Islam is the dominant religion, and bodes well for the prospects of this small but growing segment over the longer term.