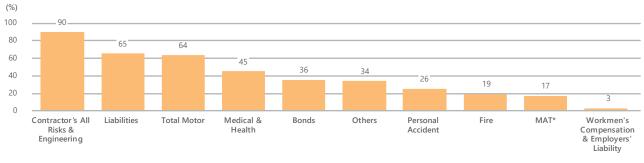

#### **Breakdown of General Insurance's Gross Direct Premiums in 2017**

\*CAR = Contractor's All Risks & Engineering

\*MAT = Marine, Aviation and Transit

\*WC/EL = Workmen's Compensation & Employers' Liability