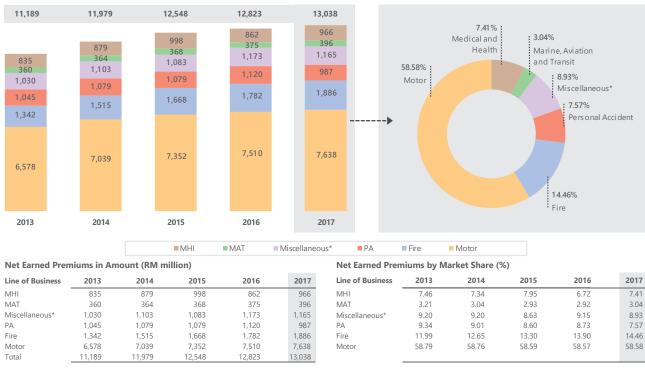

17,654

PA

Motor

7.65

46.59

7.40

17.28

46.39

7.44

17.84

46.32

7.35

46.20

6.43

19.32

47.14

1,301

3,119

8,098

17,483

#### **GROSS DIRECT PREMIUMS**

1,236

2,793

7.524

16,151

1,265

2,955

7,933

17,099

PA

Fire

Motor

Total



<sup>\*</sup> Miscellaneous includes Bonds, Contractor's All Risks & Engineering, Liabilities, Others, Workmen's Compensation & Employers' Liability

#### Note:

<sup>1.</sup> The above information is based on aggregated calendar year statistics from January to December (unaudited)

#### PREMIUMS BY LINE OF BUSINESS

#### **NET PREMIUMS**



1.912

7,710

Fire

Motor

12.28

59.31

12.54

13.35

59.39

13.94

58.27

14.54

58.65

1.798

7,514

12,894

1.688

7,512

12,647

1.554

7,297

#### **NET EARNED PREMIUMS**

Fire

Motor

1.421

6,862



<sup>\*</sup> Miscellaneous includes Bonds, Contractor's All Risks & Engineering, Liabilities, Others, Workmen's Compensation & Employers' Liability

#### Note

ISM Statistical Yearbook FYE 2017

<sup>\*</sup> Miscellaneous includes Bonds, Contractor's All Risks & Engineering, Liabilities, Others, Workmen's Compensation & Employers' Liability

<sup>1.</sup> The above information is based on aggregated calendar year statistics from January to December (unaudited)

### NET EARNED PREMIUMS AND NET CLAIMS INCURRED RATIO











**Medical and Health** 

Miscellaneous\*



CAGR: +2%





<sup>\*</sup> Miscellaneous includes Bonds, Contractor's All Risks & Engineering, Liabilities, Others, Workmen's Compensation & Employers' Liability

#### Notes:

- 1. The above information is based on aggr