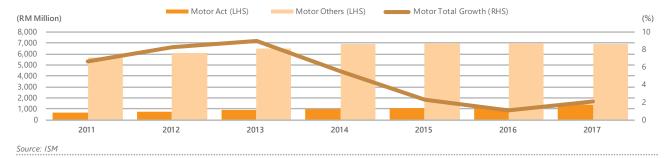

Source: ISM

The motor class delivered steady growth of 2.1%, with GDP reaching RM8.3 billion in 2017. We expect the modest increase in motor GDP to continue in the near term as more insurers reassess their strategies for the segment amid industry-wide efforts to achieve better risk assessments and reduce fraudulent claims, which will lead to better underwriting experience.

#### **Motor Insurance: Gross Direct Premiums and Growth**

The fire class delivered total GDP of RM3.2 billion in 2017, growing 4.3% from a year ago. We do not expect significant deviation from this trend in the near term due to the tariffed environment and a broad-based economic recovery in Malaysia. In addition, the strong underwriting performance of this business class provides a firm foundation for the financial performance of insurers.