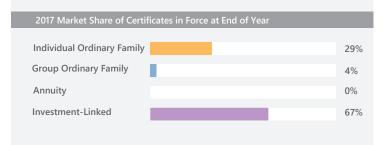

#### **New Business Growth: Single Contributions versus Annual Contributions**

Group ordinary family takaful plans accounted for 43.7% of total NBC in 2017, followed by individual family takaful plans, and investment-linked plans at 32.7% and 23.6% respectively. Investment-linked plans continue to gain popularity as consumers seek to take advantage of the flexibility in these policies to access to investment opportunities.