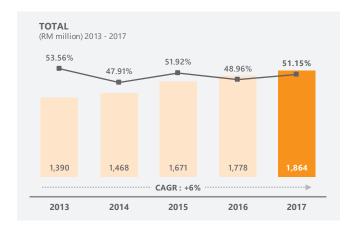

#### **General Insurance's Gross Direct Premiums and Growth**

The risk retention ratio for general insurance increased slightly to 74.5% by end-2017 from 73.0% a year earlier, as insurers sought to retain more risks across their portfolios, which was attributable to increased capacities, particularly in personal or less volatile lines, such as motor, medical and health, and workmen's compensation and employers' liability. Risks ceded for more specialised business classes continue to remain elevated, due to limited domestic underwriting capacity and expertise

#### **General Insurance's Retention Ratio**

The motor class continued to account for the majority of the overall general insurance market, accounting for 48% of GDP in 2017. Premiums from the compulsory motor line (covered under legislation known locally as "Motor Act") made up 17% of total motor GDP, or RM1.4 billion. Since the motor tariff deregulation in July 2017, the share of premium volumes from the compulsory motor line has increased to 17.3% for 2017 from 13.6% a year ago, as insurers were able to assign more premiums to the "Motor Act" segment.