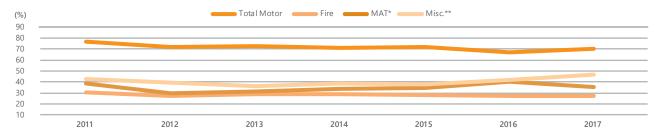

#### **General Insurance: Underwriting Performance**

Expense Ratio is based on net earned premium Source: ISM

The loss experience for the two major business classes diverged in 2017. The loss ratio for the motor class increased to 70.4% from 66.9% a year ago, due to claims in the non-"Motor Act" segment rising to 60.8% from 57.4%, potentially a consequence of the heightened competition among insurers as they compete for market share post-deregulation of motor tariffs. While the loss ratio for the compulsory motor segment improved to 117.1% from 126.0% on the back of a higher premium base, it nonetheless remains plaqued by elevated claims, and hence remains unprofitable. Fitch believes the deregulated environment is a structural positive for the segment in the long term, as free market forces will force consumers and insurers to rationalise their driving habits and risk-pricing decisions, respectively. However, it may take slightly more time before we witness the positive consequences, as the shift towards the new tariff-free environment is done in a controlled environment by the regulator.

On the other hand, fire class continues to maintain a sub-30% loss ratio, with the figure standing at 27.6% for 2017. The potential deregulation of fire tariffs may be a negative for the segment's profitability come 2019, but Fitch expects this to be balanced with sustainable profitability improvements in the motor portfolio as committed to by the regulator, and therefore the overall impact on insurers' profitability should be minimal.

MAT's loss ratio also improved to 35.5% in 2017 from 40.3% a year ago, largely in-line with historical averages. Adverse loss experience of the aviation class was offset by improvements in marine hull, offshore oil-related, and cargo classes, which have relatively higher retained risks.

#### General Insurance: Loss Ratio by Major Class of Business

\*MAT = Marine, Aviation and Transit

\*\*Misc. = Bonds, Contractor's All Risks & Engineering, Liabilities, Medical & Health, Personal Accident, Workmen's Compensation & Employers' Liability, Others