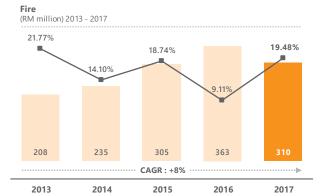

#### **Motor Insurance: Gross Direct Premiums and Growth**

The fire class delivered total GDP of RM3.2 billion in 2017, growing 4.3% from a year ago. We do not expect significant deviation from this trend in the near term due to the tariffed environment and a broad-based economic recovery in Malaysia. In addition, the strong underwriting performance of this business class provides a firm foundation for the financial performance of insurers.

#### Fire Insurance: Gross Direct Premiums and Growth

Total GDP for the MAT class fell 14.7% to RM1.28 billion in 2017. In particular, the offshore oil-related segment decreased the most as global demand for such activities remain depressed relative to the activity levels prior to 2014, and lower oil prices and related capital expenditures resulted in a declining trend for premiums. However, we observe that most of these risks continue to be ceded abroad, due to a lack of domestic capacity to underwrite the larger and more complex nature of these risks.