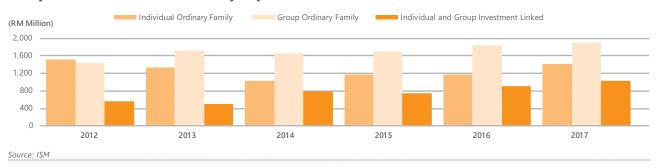

#### **New Business Growth: Single Contributions versus Annual Contributions**

Group ordinary family takaful plans accounted for 43.7% of total NBC in 2017, followed by individual family takaful plans, and investment-linked plans at 32.7% and 23.6% respectively. Investment-linked plans continue to gain popularity as consumers seek to take advantage of the flexibility in these policies to access to investment opportunities.

#### Family Takaful: New Business Growth by Major Plans