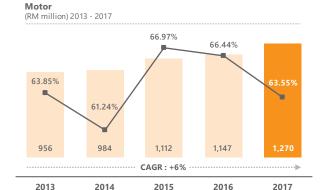

Source: ISM

The motor class delivered steady growth of 2.1%, with GDP reaching RM8.3 billion in 2017. We expect the modest increase in motor GDP to continue in the near term as more insurers reassess their strategies for the segment amid industry-wide efforts to achieve better risk assessments and reduce fraudulent claims, which will lead to better underwriting experience.

#### **Motor Insurance: Gross Direct Premiums and Growth**

The fire class delivered total GDP of RM3.2 billion in 2017, growing 4.3% from a year ago. We do not expect significant deviation from this trend in the near term due to the tariffed environment and a broad-based economic recovery in Malaysia. In addition, the strong underwriting performance of this business class provides a firm foundation for the financial performance of insurers.