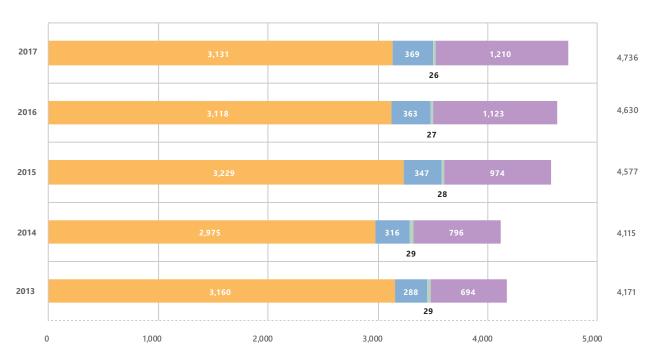

#### **FAMILY TAKAFUL**

Family takaful premiums, as measured by new business contributions (NBC), increased by 10.0% in 2017 to RM4.3 billion, continuing the robust expansion trend from the previous year. The family takaful segment benefits from similar structural drivers as conventional life insurance. In addition, the government's push for affordable insurance and achieving 75% insurance penetration by 2020, particularly as Muslims form the bulk of the untapped population, will aid the sector's growth from a small base. Single-premium products continue to account for the bulk of new business (72% of NBC in 2017); none-theless its proportion has gradually declined over the years