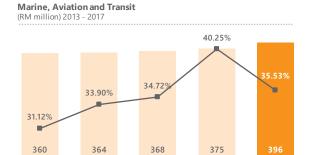

#### Fire Insurance: Gross Direct Premiums and Growth

Total GDP for the MAT class fell 14.7% to RM1.28 billion in 2017. In particular, the offshore oil-related segment decreased the most as global demand for such activities remain depressed relative to the activity levels prior to 2014, and lower oil prices and related capital expenditures resulted in a declining trend for premiums. However, we observe that most of these risks continue to be ceded abroad, due to a lack of domestic capacity to underwrite the larger and more complex nature of these risks.

#### **MAT\* Insurance: Gross Direct Premiums and Growth**