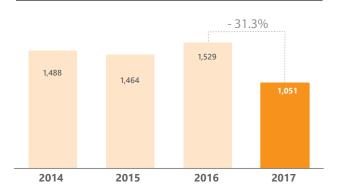

#### **GENERAL TAKAFUL**

General takaful growth continues to outpace the conventional insurance sector, albeit from a small base. Total gross direct contributions (GDC) increased by 6.5% in 2017 to RM2.56 billion, compared to the flat growth trend of its conventional counterpart.