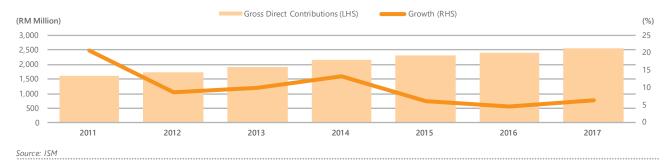

#### **GENERAL TAKAFUL**

General takaful growth continues to outpace the conventional insurance sector, albeit from a small base. Total gross direct contributions (GDC) increased by 6.5% in 2017 to RM2.56 billion, compared to the flat growth trend of its conventional counterpart.

As in its conventional counterpart, the takaful motor class accounted for the largest share of total GDC, standing at 59% in 2017 with RM1.5 billion. Fire remained the second-largest class, accounting for 22% of the total with RM550 million. Fitch expects these two largest business classes to continue leading general takaful's expansion in Malaysia, particularly towards the lower-income segment as the government strives to improve insurance penetration.

#### **General Takaful: Gross Direct Contributions and Growth**

Where risk retention is concerned, takaful operators continue to retain a level of risk similar to the conventional insurers, primarily as the motor and fire classes account for similar proportions in the two market segments. At the time of writing, there are 13 takaful operators in Malaysia, of which seven are composite operators and the rest are family takaful operators. This number is likely to change significantly in 2018 as composite operators adhere to the deadline for splitting their operations into separate family and general takaful entities as prescribed by the Islamic Financial Services Act in 2013.