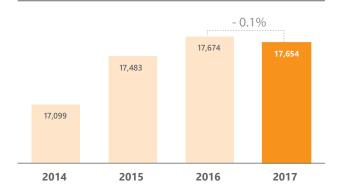

Source: ISM

The motor class delivered steady growth of 2.1%, with GDP reaching RM8.3 billion in 2017. We expect the modest increase in motor GDP to continue in the near term as more insurers reassess their strategies for the segment amid industry-wide efforts to achieve better risk assessments and reduce fraudulent claims, which will lead to better underwriting experience.