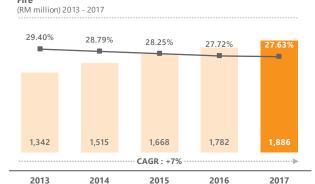

#### **Motor Insurance: Gross Direct Premiums and Growth**

The fire class delivered total GDP of RM3.2 billion in 2017, growing 4.3% from a year ago. We do not expect significant deviation from this trend in the near term due to the tariffed environment and a broad-based economic recovery in Malaysia. In addition, the strong underwriting performance of this business class provides a firm foundation for the financial performance of insurers.

#### Fire Insurance: Gross Direct Premiums and Growth

Total GDP for the MAT class fell 14.7% to RM1.28 billion in 2017. In particular, the offshore oil-related segment decreased the most as global demand for such activities remain depressed relative to the activity levels prior to 2014, and lower oil prices and related capital expenditures resulted in a declining trend for premiums. However, we observe that most of these risks continue to be ceded abroad, due to a lack of domestic capacity to underwrite the larger and more complex nature of these risks.