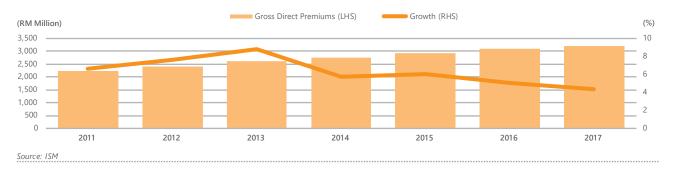

#### **General Insurance's Gross Direct Premiums and Growth**

The risk retention ratio for general insurance increased slightly to 74.5% by end-2017 from 73.0% a year earlier, as insurers sought to retain more risks across their portfolios, which was attributable to increased capacities, particularly in personal or less volatile lines, such as motor, medical and health, and workmen's compensation and employers' liability. Risks ceded for more specialised business classes continue to remain elevated, due to limited domestic underwriting capacity and expertise

#### **Motor Insurance: Gross Direct Premiums and Growth**

The fire class delivered total GDP of RM3.2 billion in 2017, growing 4.3% from a year ago. We do not expect significant deviation from this trend in the near term due to the tariffed environment and a broad-based economic recovery in Malaysia. In addition, the strong underwriting performance of this business class provides a firm foundation for the financial performance of insurers.