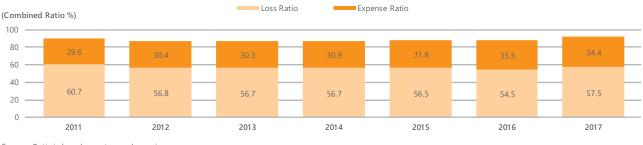

#### **Underwriting Performance**

The overall combined ratio for the general insurance sector rose to 91.9% in 2017 from 88.1% in the previous year. This is driven by increases in both incurred claims and higher management expenses. The loss ratio on an incurred basis after the inclusion of incurred but not reported (IBNR) losses and provision of risk margin for adverse deviation (PRAD) deteriorated to 57.5% from 54.5% a year ago. The loss ratio on a paid basis also worsened, increasing to 56.3% from 54.3% over the same period.

The management expense ratio increased to 24.3% in 2017 from 23.6% a year ago, while commission costs crept up to 10.0% from 9.9%. Overall, the expense ratio increased to 34.4% from 33.5%. Fitch expects wage inflation and capital expenditure on digital transformation efforts to put pressure on the cost structures of insurers; however the impact on the profitability of insurers should be manageable.

#### **General Insurance: Underwriting Performance**

Expense Ratio is based on net earned premium Source: ISM

The loss experience for the two major business classes diverged in 2017. The loss ratio for the motor class increased to 70.4% from 66.9% a year ago, due to claims in the non-"Motor Act" segment rising to 60.8% from 57.4%, potentially a consequence of the heightened competition among insurers as they compete for market share post-deregulation of motor tariffs. While the loss ratio for the compulsory motor segment improved to 117.1% from 126.0% on the back of a higher premium base, it nonetheless remains plaqued by elevated claims, and hence remains unprofitable. Fitch believes the deregulated environment is a structural positive for the segment in the long term, as free market forces will force consumers and insurers to rationalise their driving habits and risk-pricing decisions, respectively. However, it may take slightly more time before we witness the positive consequences, as the shift towards the new tariff-free environment is done in a controlled environment by the regulator.