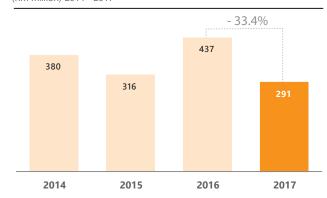

As in its conventional counterpart, the takaful motor class accounted for the largest share of total GDC, standing at 59% in 2017 with RM1.5 billion. Fire remained the second-largest class, accounting for 22% of the total with RM550 million. Fitch expects these two largest business classes to continue leading general takaful's expansion in Malaysia, particularly towards the lower-income segment as the government strives to improve insurance penetration.