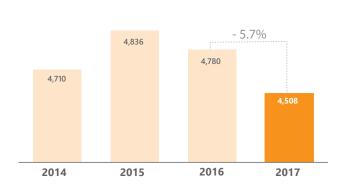

#### Fire Insurance: Gross Direct Premiums and Growth

Total GDP for the MAT class fell 14.7% to RM1.28 billion in 2017. In particular, the offshore oil-related segment decreased the most as global demand for such activities remain depressed relative to the activity levels prior to 2014, and lower oil prices and related capital expenditures resulted in a declining trend for premiums. However, we observe that most of these risks continue to be ceded abroad, due to a lack of domestic capacity to underwrite the larger and more complex nature of these risks.

#### **MAT\* Insurance: Gross Direct Premiums and Growth**