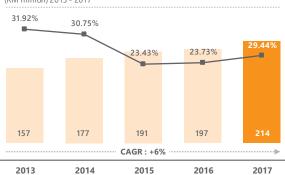

#### **GENERAL TAKAFUL**

General takaful growth continues to outpace the conventional insurance sector, albeit from a small base. Total gross direct contributions (GDC) increased by 6.5% in 2017 to RM2.56 billion, compared to the flat growth trend of its conventional counterpart.

As in its conventional counterpart, the takaful motor class accounted for the largest share of total GDC, standing at 59% in 2017 with RM1.5 billion. Fire remained the second-largest class, accounting for 22% of the total with RM550 million. Fitch expects these two largest business classes to continue leading general takaful's expansion in Malaysia, particularly towards the lower-income segment as the government strives to improve insurance penetration.