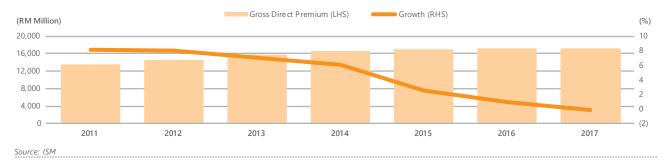

#### **General Insurance's Gross Direct Premiums and Growth**

The risk retention ratio for general insurance increased slightly to 74.5% by end-2017 from 73.0% a year earlier, as insurers sought to retain more risks across their portfolios, which was attributable to increased capacities, particularly in personal or less volatile lines, such as motor, medical and health, and workmen's compensation and employers' liability. Risks ceded for more specialised business classes continue to remain elevated, due to limited domestic underwriting capacity and expertise

Source: ISM

The motor class delivered steady growth of 2.1%, with GDP reaching RM8.3 billion in 2017. We expect the modest increase in motor GDP to continue in the near term as more insurers reassess their strategies for the segment amid industry-wide efforts to achieve better risk assessments and reduce fraudulent claims, which will lead to better underwriting experience.