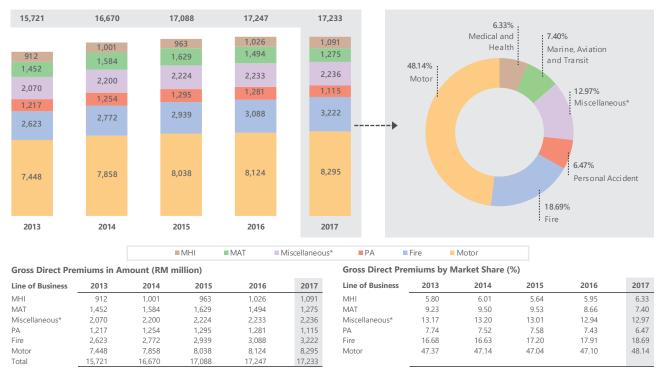

#### **General Insurance's Gross Direct Premiums and Growth**

The risk retention ratio for general insurance increased slightly to 74.5% by end-2017 from 73.0% a year earlier, as insurers sought to retain more risks across their portfolios, which was attributable to increased capacities, particularly in personal or less volatile lines, such as motor, medical and health, and workmen's compensation and employers' liability. Risks ceded for more specialised business classes continue to remain elevated, due to limited domestic underwriting capacity and expertise

#### **General Insurance's Retention Ratio**

The motor class continued to account for the majority of the overall general insurance market, accounting for 48% of GDP in 2017. Premiums from the compulsory motor line (covered under legislation known locally as "Motor Act") made up 17% of total motor GDP, or RM1.4 billion. Since the motor tariff deregulation in July 2017, the share of premium volumes from the compulsory motor line has increased to 17.3% for 2017 from 13.6% a year ago, as insurers were able to assign more premiums to the "Motor Act" segment.

Fire and MAT continued as the second- and third-largest business classes, with 19% and 7% of GDP in 2017, respectively. Premium volumes in both classes have diverged in recent years; we expect continued structural demand for insurance and an ongoing domestic economic recovery to bode well for the Fire business, while MAT insurance will be heavily dependent on external factors, in particular the outlook for global trade and offshore oil-related activities.

#### **Breakdown of General Insurance's Gross Direct Premiums in 2017**

\*CAR = Contractor's All Risks & Engineering

\*MAT = Marine, Aviation and Transit

\*WC/EL = Workmen's Compensation & Employers' Liability

Source: ISM

The motor class delivered steady growth of 2.1%, with GDP reaching RM8.3 billion in 2017. We expect the modest increase in motor GDP to continue in the near term as more insurers reassess their strategies for the segment amid industry-wide efforts to achieve better risk assessments and reduce fraudulent claims, which will lead to better underwriting experience.