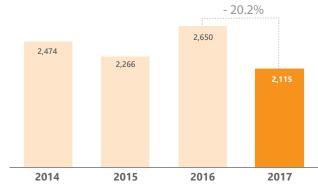

#### **GENERAL TAKAFUL**

General takaful growth continues to outpace the conventional insurance sector, albeit from a small base. Total gross direct contributions (GDC) increased by 6.5% in 2017 to RM2.56 billion, compared to the flat growth trend of its conventional counterpart.