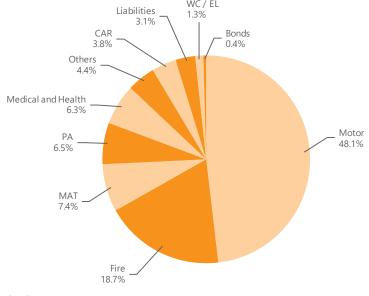

#### **General Insurance's Retention Ratio**

The motor class continued to account for the majority of the overall general insurance market, accounting for 48% of GDP in 2017. Premiums from the compulsory motor line (covered under legislation known locally as "Motor Act") made up 17% of total motor GDP, or RM1.4 billion. Since the motor tariff deregulation in July 2017, the share of premium volumes from the compulsory motor line has increased to 17.3% for 2017 from 13.6% a year ago, as insurers were able to assign more premiums to the "Motor Act" segment.

Fire and MAT continued as the second- and third-largest business classes, with 19% and 7% of GDP in 2017, respectively. Premium volumes in both classes have diverged in recent years; we expect continued structural demand for insurance and an ongoing domestic economic recovery to bode well for the Fire business, while MAT insurance will be heavily dependent on external factors, in particular the outlook for global trade and offshore oil-related activities.

#### **Breakdown of General Insurance's Gross Direct Premiums in 2017**

\*CAR = Contractor's All Risks & Engineering

\*MAT = Marine, Aviation and Transit

\*WC/EL = Workmen's Compensation & Employers' Liability