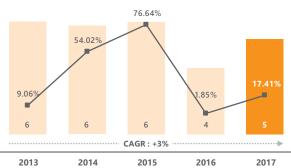

Source: ISM

Within the smaller lines of business, the personal accident and workmen's compensation and employers' liability classes continued to maintain healthy loss ratios at 31.7% and 10.5%, respectively, as exposures of such risks are usually smaller and more diversified – suitable for the current risk appetites of local insurers.

#### General Insurance: Loss Ratios by Class of Business 2017

\*MAT = Marine, Aviation and Transit