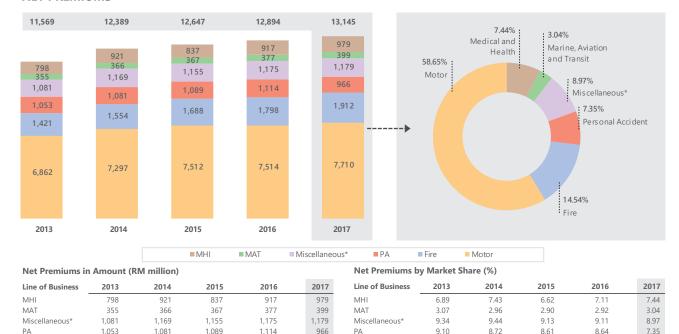

PREMIUMS**



<sup>\*</sup> Miscellaneous includes Bonds, Contractor's All Risks & Engineering, Liabilities, Others, Workmen's Compensation & Employers' Liability

1,298

3,274

8,165

17,674

1,134

3,411

17,654

PA

Motor

7.65

46.59

7.40

17.28

46.39

7.44

17.84

46.32

7.35

46.20

6.43

19.32

47.14

1,301

3,119

8,098

17,483

#### **GROSS DIRECT PREMIUMS**

1,236

2,793

7.524

16,151

1,265

2,955

7,933

17,099

PA

Fire

Motor

Total



<sup>\*</sup> Miscellaneous includes Bonds, Contractor's All Risks & Engineering, Liabilities, Others, Workmen's Compensation & Employers' Liability

#### Note:

<sup>1.</sup> The above information is based on aggregated calendar year statistics from January to December (unaudited)

#### PREMIUMS BY LINE OF BUSINESS

#### **NET PREMIUMS**



1.912

7,710

Fire

Motor

12.28

59.31

12.54

13.35

59.39

13.94

58.27

14.54

58.65

1.798

7,514

12,894

1.688

7,512

12,647

1.554

7,297

#### **NET EARNED PREMIUMS**

Fire

Motor

1.421

6,862



<sup>\*</sup> Miscellaneous includes Bonds, Contractor's All Risks & Engineering, Liabilities, Others, Workmen's Compensation & Employers' Liability

#### Note

ISM Statistical Yearbook FYE 2017

<sup>\*</sup> Miscellaneous includes Bonds, Contractor's All Risks & Engineering, Liabilities, Others, Workmen's Compensation & Employers' Liability

<sup>1.</sup> The above information is based on aggregated calendar year statistics from January to December (unaudited)

### NET EARNED PREMIUMS AND NET CLAIMS INCURRED RATIO











**Medical and Health** 

Miscellaneous\*



CAGR: +2%