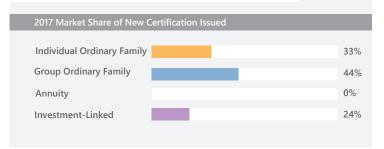

#### **New Business Growth: Single Contributions versus Annual Contributions**

Group ordinary family takaful plans accounted for 43.7% of total NBC in 2017, followed by individual family takaful plans, and investment-linked plans at 32.7% and 23.6% respectively. Investment-linked plans continue to gain popularity as consumers seek to take advantage of the flexibility in these policies to access to investment opportunities.