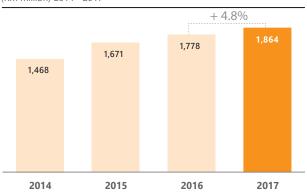

#### **FAMILY TAKAFUL**

Family takaful premiums, as measured by new business contributions (NBC), increased by 10.0% in 2017 to RM4.3 billion, continuing the robust expansion trend from the previous year. The family takaful segment benefits from similar structural drivers as conventional life insurance. In addition, the government's push for affordable insurance and achieving 75% insurance penetration by 2020, particularly as Muslims form the bulk of the untapped population, will aid the sector's growth from a small base. Single-premium products continue to account for the bulk of new business (72% of NBC in 2017); none-theless its proportion has gradually declined over the years