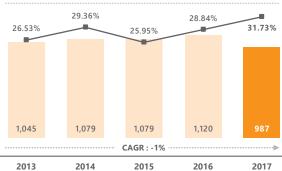

Source: ISM

Within the smaller lines of business, the personal accident and workmen's compensation and employers' liability classes continued to maintain healthy loss ratios at 31.7% and 10.5%, respectively, as exposures of such risks are usually smaller and more diversified – suitable for the current risk appetites of local insurers.

#### General Insurance: Loss Ratios by Class of Business 2017

\*MAT = Marine, Aviation and Transit