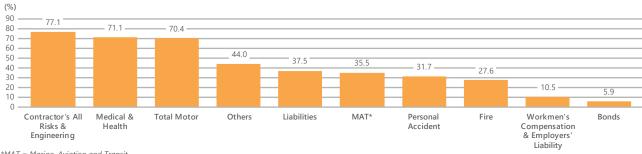

Source: ISM

Within the smaller lines of business, the personal accident and workmen's compensation and employers' liability classes continued to maintain healthy loss ratios at 31.7% and 10.5%, respectively, as exposures of such risks are usually smaller and more diversified – suitable for the current risk appetites of local insurers.

#### General Insurance: Loss Ratios by Class of Business 2017

\*MAT = Marine, Aviation and Transit