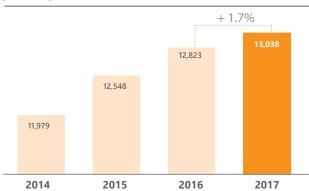

#### **Motor Insurance: Gross Direct Premiums and Growth**

The fire class delivered total GDP of RM3.2 billion in 2017, growing 4.3% from a year ago. We do not expect significant deviation from this trend in the near term due to the tariffed environment and a broad-based economic recovery in Malaysia. In addition, the strong underwriting performance of this business class provides a firm foundation for the financial performance of insurers.