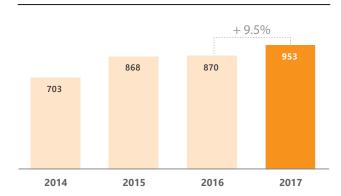

#### **GENERAL TAKAFUL**

General takaful growth continues to outpace the conventional insurance sector, albeit from a small base. Total gross direct contributions (GDC) increased by 6.5% in 2017 to RM2.56 billion, compared to the flat growth trend of its conventional counterpart.