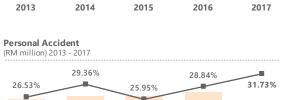

Source: ISM

Within the smaller lines of business, the personal accident and workmen's compensation and employers' liability classes continued to maintain healthy loss ratios at 31.7% and 10.5%, respectively, as exposures of such risks are usually smaller and more diversified – suitable for the current risk appetites of local insurers.

#### General Insurance: Loss Ratios by Class of Business 2017

\*MAT = Marine, Aviation and Transit