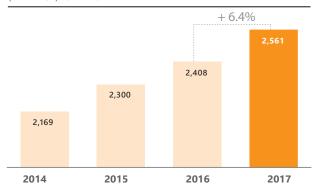

#### **GENERAL TAKAFUL**

General takaful growth continues to outpace the conventional insurance sector, albeit from a small base. Total gross direct contributions (GDC) increased by 6.5% in 2017 to RM2.56 billion, compared to the flat growth trend of its conventional counterpart.