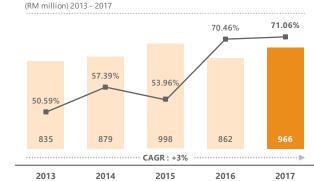

Source: ISM

Within the smaller lines of business, the personal accident and workmen's compensation and employers' liability classes continued to maintain healthy loss ratios at 31.7% and 10.5%, respectively, as exposures of such risks are usually smaller and more diversified – suitable for the current risk appetites of local insurers.

#### General Insurance: Loss Ratios by Class of Business 2017

\*MAT = Marine, Aviation and Transit