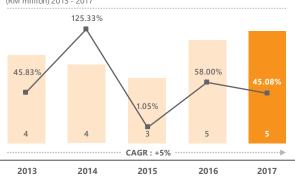

#### **General Takaful: Retention Ratio**

The loss ratio for general takaful stood at 51.1% in 2017, slightly worse than 49.0% a year ago, but broadly in line with historical averages. This is primarily driven by higher losses in the fire and personal accident classes, the two larger classes with higher retained risks. Historically, the general takaful sector has delivered superior underwriting profitability, as measured by the loss ratio, compared with the conventional sector; however, this is balanced by the inherent underwriting volatility due to its lack of operational scale. Nevertheless, the gradual encroachment of market share by general takaful in the non-life insurance market is an indication of the industry's potential in a country where Islam is the dominant religion, and bodes well for the prospects of this small but growing segment over the longer term.

#### General Takaful: Loss Ratio by Class of Business in 2017

\*MAT = Marine, Aviation and Transit

Source: ISM