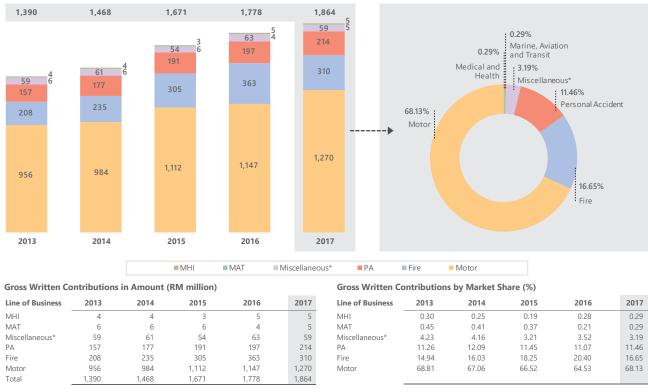

#### **FAMILY TAKAFUL**

Family takaful premiums, as measured by new business contributions (NBC), increased by 10.0% in 2017 to RM4.3 billion, continuing the robust expansion trend from the previous year. The family takaful segment benefits from similar structural drivers as conventional life insurance. In addition, the government's push for affordable insurance and achieving 75% insurance penetration by 2020, particularly as Muslims form the bulk of the untapped population, will aid the sector's growth from a small base. Single-premium products continue to account for the bulk of new business (72% of NBC in 2017); none-theless its proportion has gradually declined over the years

#### **New Business Growth: Single Contributions versus Annual Contributions**

Group ordinary family takaful plans accounted for 43.7% of total NBC in 2017, followed by individual family takaful plans, and investment-linked plans at 32.7% and 23.6% respectively. Investment-linked plans continue to gain popularity as consumers seek to take advantage of the flexibility in these policies to access to investment opportunities.