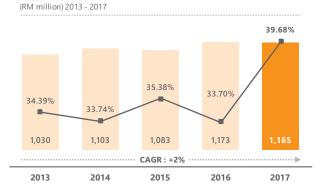

#### **GENERAL TAKAFUL**

General takaful growth continues to outpace the conventional insurance sector, albeit from a small base. Total gross direct contributions (GDC) increased by 6.5% in 2017 to RM2.56 billion, compared to the flat growth trend of its conventional counterpart.