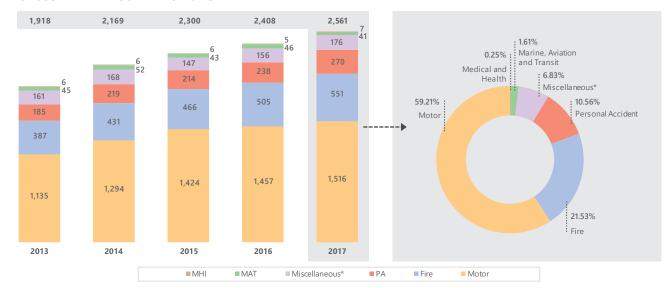

#### **General Insurance's Gross Direct Premiums and Growth**

The risk retention ratio for general insurance increased slightly to 74.5% by end-2017 from 73.0% a year earlier, as insurers sought to retain more risks across their portfolios, which was attributable to increased capacities, particularly in personal or less volatile lines, such as motor, medical and health, and workmen's compensation and employers' liability. Risks ceded for more specialised business classes continue to remain elevated, due to limited domestic underwriting capacity and expertise

#### **General Insurance's Retention Ratio**

The motor class continued to account for the majority of the overall general insurance market, accounting for 48% of GDP in 2017. Premiums from the compulsory motor line (covered under legislation known locally as "Motor Act") made up 17% of total motor GDP, or RM1.4 billion. Since the motor tariff deregulation in July 2017, the share of premium volumes from the compulsory motor line has increased to 17.3% for 2017 from 13.6% a year ago, as insurers were able to assign more premiums to the "Motor Act" segment.

Fire and MAT continued as the second- and third-largest business classes, with 19% and 7% of GDP in 2017, respectively. Premium volumes in both classes have diverged in recent years; we expect continued structural demand for insurance and an ongoing domestic economic recovery to bode well for the Fire business, while MAT insurance will be heavily dependent on external factors, in particular the outlook for global trade and offshore oil-related activities.