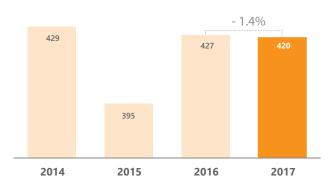

#### Fire Insurance: Gross Direct Premiums and Growth

Total GDP for the MAT class fell 14.7% to RM1.28 billion in 2017. In particular, the offshore oil-related segment decreased the most as global demand for such activities remain depressed relative to the activity levels prior to 2014, and lower oil prices and related capital expenditures resulted in a declining trend for premiums. However, we observe that most of these risks continue to be ceded abroad, due to a lack of domestic capacity to underwrite the larger and more complex nature of these risks.

#### **MAT\* Insurance: Gross Direct Premiums and Growth**