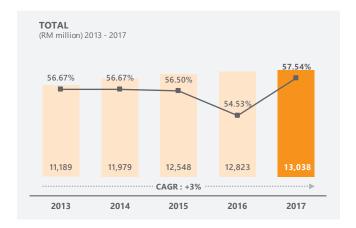

#### **General Insurance's Gross Direct Premiums and Growth**

The risk retention ratio for general insurance increased slightly to 74.5% by end-2017 from 73.0% a year earlier, as insurers sought to retain more risks across their portfolios, which was attributable to increased capacities, particularly in personal or less volatile lines, such as motor, medical and health, and workmen's compensation and employers' liability. Risks ceded for more specialised business classes continue to remain elevated, due to limited domestic underwriting capacity and expertise

#### **General Insurance's Retention Ratio**

The motor class continued to account for the majority of the overall general insurance market, accounting for 48% of GDP in 2017. Premiums from the compulsory motor line (covered under legislation known locally as "Motor Act") made up 17% of total motor GDP, or RM1.4 billion. Since the motor tariff deregulation in July 2017, the share of premium volumes from the compulsory motor line has increased to 17.3% for 2017 from 13.6% a year ago, as insurers were able to assign more premiums to the "Motor Act" segment.