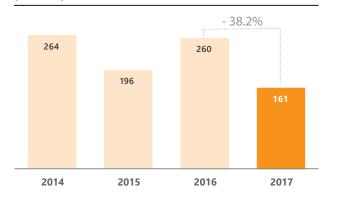

#### Fire Insurance: Gross Direct Premiums and Growth

Total GDP for the MAT class fell 14.7% to RM1.28 billion in 2017. In particular, the offshore oil-related segment decreased the most as global demand for such activities remain depressed relative to the activity levels prior to 2014, and lower oil prices and related capital expenditures resulted in a declining trend for premiums. However, we observe that most of these risks continue to be ceded abroad, due to a lack of domestic capacity to underwrite the larger and more complex nature of these risks.