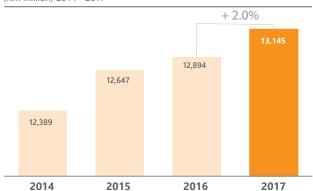

#### **General Insurance's Gross Direct Premiums and Growth**

The risk retention ratio for general insurance increased slightly to 74.5% by end-2017 from 73.0% a year earlier, as insurers sought to retain more risks across their portfolios, which was attributable to increased capacities, particularly in personal or less volatile lines, such as motor, medical and health, and workmen's compensation and employers' liability. Risks ceded for more specialised business classes continue to remain elevated, due to limited domestic underwriting capacity and expertise