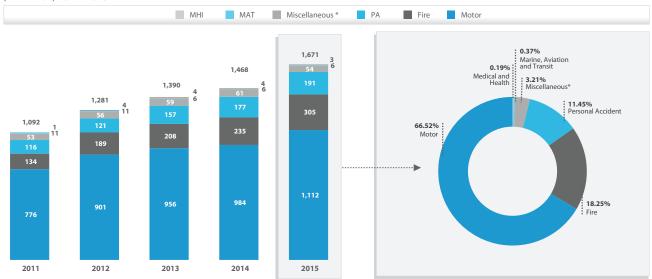

-|-------|-------|-------|-------|-------|--|--|
| Line of Business                                | 2011  | 2012  | 2013  | 2014  | 2015  |  |  |
| MHI                                             | 0.27  | 0.43  | 0.33  | 0.27  | 0.24  |  |  |
| MAT                                             | 6.51  | 4.60  | 2.33  | 2.38  | 1.86  |  |  |
| Miscellaneous *                                 | 12.48 | 8.19  | 8.38  | 7.74  | 6.41  |  |  |
| PA                                              | 8.28  | 8.55  | 9.63  | 10.08 | 9.29  |  |  |
| Fire                                            | 17.55 | 18.89 | 20.15 | 19.87 | 20.28 |  |  |
| Motor                                           | 54.91 | 59.33 | 59.18 | 59.65 | 61.92 |  |  |

#### **EARNED CONTRIBUTIONS INCOME**

(RM million) 2011 - 2015



| Line of Business | 2011  | 2012  | 2013  | 2014  | 2015  |
|------------------|-------|-------|-------|-------|-------|
| MHI              | 1     | 4     | 4     | 4     | 3     |
| MAT              | 11    | 11    | 6     | 6     | 6     |
| Miscellaneous *  | 53    | 56    | 59    | 61    | 54    |
| PA               | 116   | 121   | 157   | 177   | 191   |
| Fire             | 134   | 189   | 208   | 235   | 305   |
| Motor            | 776   | 901   | 956   | 984   | 1,112 |
| Total            | 1,092 | 1,281 | 1,390 | 1,468 | 1,671 |

| Earned Contributions Income by Market Share (%) |       |       |       |       |       |  |  |
|-------------------------------------------------|-------|-------|-------|-------|-------|--|--|
| Line of Business                                |