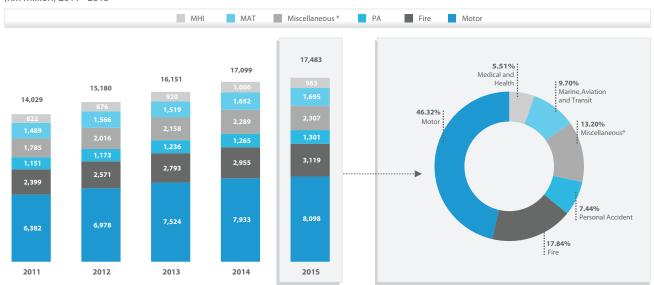

|                |                |                    |                |
| Underwriting Gain/Loss<br>Total Investment Income | 1 207 402 164  | 1 461 612 444  | 1 // 00 1 // 1 262 | 1 //50 5/6 2/0 |
| Operating Profit/Loss                             | 1,297,403,164  | 1,461,612,444  | 1,488,144,363      | 1,458,546,340  |
| Operating Front/Loss                              | 918,361,848    | 907,702,125    | 985,360,186        | 804,086,976    |

<sup>1.</sup> The above information is based on aggregated calendar year statistics from January to December (unaudited) 2. The above stated Management Expenses is obtained from Revenue Account (excluding bad & doubtful debt)



## PREMIUMS BY LINE OF BUSINESS

#### **GROSS WRITTEN PREMIUMS =**

(RM million) 2011 - 2015



| Gross Written Premiums in Amount (RM million) |        |        |        |        |        |  |
|-----------------------------------------------|--------|--------|--------|--------|--------|--|
| Line of Business                              | 2011   | 2012   | 2013   | 2014   | 2015   |  |
| MHI                                           | 822    | 876    | 920    | 1,006  | 963    |  |
| MAT                                           | 1,489  | 1,566  | 1,519  | 1,652  | 1,695  |  |
| Miscellaneous *                               | 1,785  | 2,016  | 2,158  | 2,289  | 2,307  |  |
| PA                                            | 1,151  | 1,173  | 1,236  | 1,265  | 1,301  |  |
| Fire                                          | 2,399  | 2,571  | 2,793  | 2,955  | 3,119  |  |
| Motor