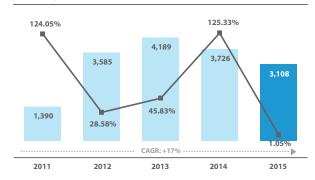

# Introduction

The ISM Statistical Yearbook is an annual publication that is much anticipated by the Insurance Companies and Takaful Operators in Malaysia. This publication now in its eleventh edition represents the industry statistics as at Financial Year End of 2015. Based on audited financial figures, the ISM Statistical Yearbook provides comprehensive data on the financial performance of the Malaysian insurance and takaful industry. This information is useful for a better understanding of the industry as this publication provides an overview of the Malaysian insurance and takaful landscape as well as trends in particular areas of business, including analytical view of past year's performance and industrial growth.