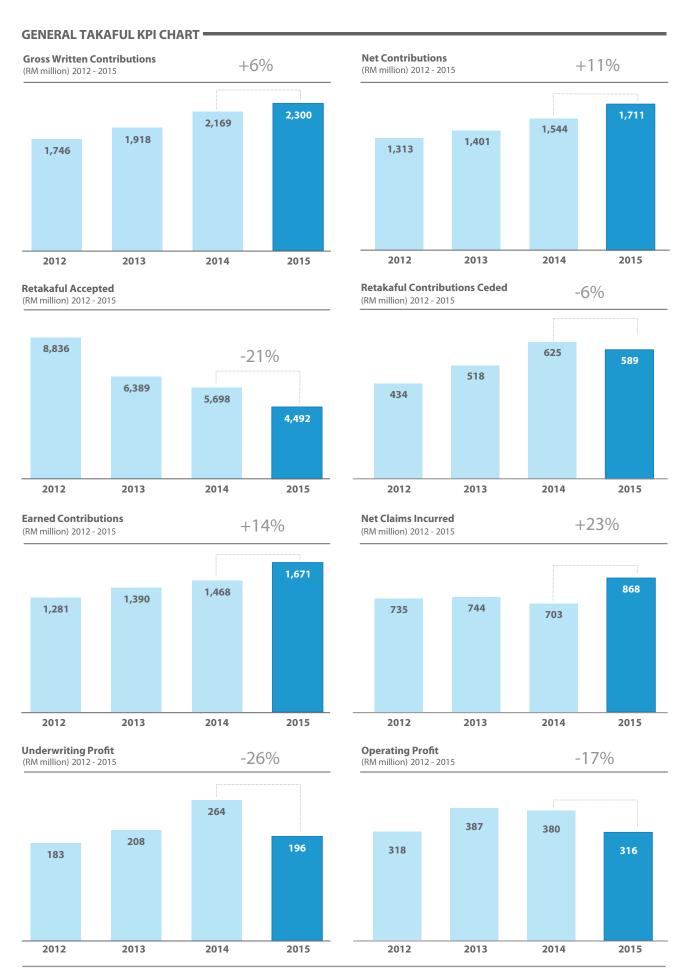

# Introduction

The ISM Statistical Yearbook is an annual publication that is much anticipated by the Insurance Companies and Takaful Operators in Malaysia. This publication now in its eleventh edition represents the industry statistics as at Financial Year End of 2015. Based on audited financial figures, the ISM Statistical Yearbook provides comprehensive data on the financial performance of the Malaysian insurance and takaful industry. This information is useful for a better understanding of the industry as this publication provides an overview of the Malaysian insurance and takaful landscape as well as trends in particular areas of business, including analytical view of past year's performance and industrial growth.