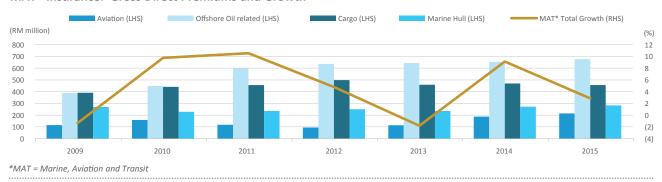

The sluggish premium growth in MAT class is likely triggered by a slowdown in global trade activity and Malaysia's external sector, amid a challenging operating environment.

The total risk retention ratio for MAT class declined slightly to 21.7% in 2015 from 22.2% in 2014. Like previous years, Malaysian insurers tend to cede more than 70% of the large and specialized MAT business risks through treaty and facultative arrangements to reinsurers, given the limited underwriting capacity. We expect MAT class' premium growth to remain stable in the medium term when regional trade activities pick up, but could be tampered by volatile market conditions and ongoing soft premium pricing in marine-related lines from abundant market capacity.

#### MAT\* Insurance: Gross Direct Premiums and Growth



Source: ISM

#### **Underwriting Performance**

The general insurance sector maintained its favourable underwriting performance in 2015 as measured by combined ratio, which remained below 100%. Higher management-related expenses led to a slight increase in underwriting expense ratio, and in turn lifted the combined ratio marginally to 88.4% in 2015 from 87.6% in 2014. The loss ratio on incurred basis after the inclusion of IBNR ("Incurred But Not Reported") and PRAD ("Provision of Risk Margin for Adverse Deviation") remained steady at 56.5% in 2015, a marginal improvement from 56.7% in 2014.

#### **Underwriting Performance of General Insurance**



\*Expense ratio is based on net earned premiums

Source: ISM

Malaysian general insurers' underwriting expense ratio was overall stable in 2