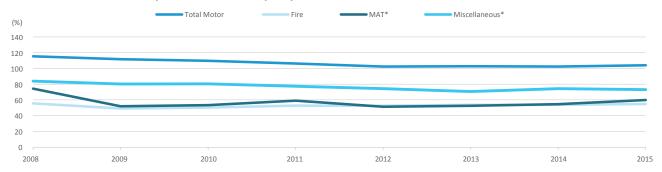

ly with previous years, fire remained as one of the most profitable classes in 2015 given the absence of major catastrophes and steady premium growth under a tariff-regulated environment. A manageable level of claims has enabled fire insurers to maintain a good net loss ratio at 28.3% in 2015 as compared to 28.8% in 2014. The combined ratio remained healthy at 54.7% in 2015 despite a 1% increase from 2014 due to higher underwriting expenses. Net underwriting gains from the fire class are likely to remain favourable in the near term until fire tariffs are fully abolished. Fire tariff deregulation is likely to initiate predatory pricing among fire insurers that could lower fire premiums and erode underwriting gains.

#### General Insurance Industry Combined Ratio by Major Class of Business



\*MAT = Marine, Aviation and Transit

\*Miscellaneous includes bonds, contractor's all risks & engineering, liabilities, medical and health, personal accident, workmen's compensation & employers' liability and others

The MAT class's loss ratio edged up slightly to 34.7% in 2015 from 33.9% in 2014 due to higher loss experience in the aviation, marine hull and cargo lines. Given the limited underwriting capacity, most Malaysian general insurers tend to cap their risk exposure in MAT class by ceding major MAT-related risks to international reinsurers. Coupled with higher net underwriting expenses, MAT class' combined ratio climbed to 59.8% in 2015 from 54.7% in 2014.

General insurers' net retention risk ratios for personal accident and M&H classes have declined in 2015 and this has transl