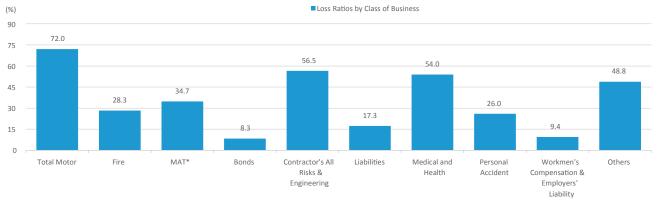

ulent claims. The Motor Act class reported a net combined ratio of 251.9% in 2015 from 253.4% in 2014.

On the other hand, underwriting losses from the non-compulsory motor class remained stable in 2015, with a net loss ratio at 51.8% in 2015 compared with 51.9% in 2014. The non-compulsory motor class reported a healthy net underwriting profit, although the combined ratio edged up slightly to 83.7% in 2015 from 82.6% in 2014 due to higher commission and management expenses. Overall, the total motor class continued to post an underwriting deficit in 2015 with a combined ratio at 104% from 102.4% in 2014. Fitch expects the underwriting loss trend for total motor class to persist until motor premium rates are fully deregulated.

#### General Insurance's Loss Ratios by Class of Business 2015



\*MAT = Marine, Aviation and Transit

Source: ISM

Consistently with previous years, fire remained as one of the most profitable classes in 2015 given the absence of major catastrophes and steady premium growth under a tariff-regulated environment. A manageable level of claims has enabled fire insurers to maintain a good net loss ratio at 28.3% in 2015 as compared to 28.8% in 2014. The combined ratio remained healthy at 54.7% in 2015 despite a 1% increase from 2014 due to higher underwriting expenses. Net underwriting gains from the fire class are likely to remain favourable in the near term until fire tariffs are fully abolished. Fire tariff deregulation is likely to initiate predatory pricing among fire insurers that could lower fire premiums and erode underwriting gains.

#### General