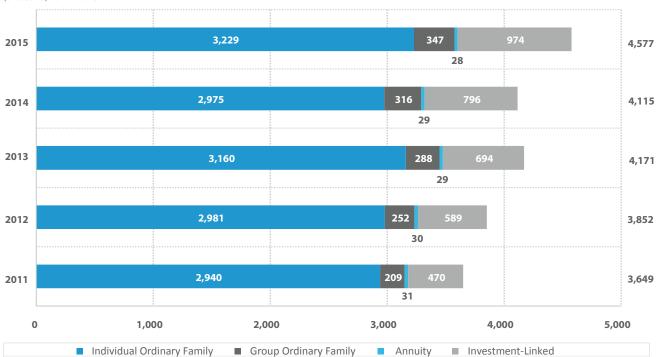

| 1,172,065                | 1,522,973 | 1,341,738 | 1,022,441 | 1,180,576 |
| Group Ordinary Family                  | 1,012,200                | 1,446,740 | 1,712,380 | 1,659,803 | 1,701,846 |
| Annuity                                | 0                        | 0         | 0         | 0         | 0         |
| Investment-Linked                      | 510,917                  | 556,322   | 509,375   | 795,509   | 755,986   |
| Total Amount Contributed               | 2,695,183                | 3,526,035 | 3,563,493 | 3,477,753 | 3,638,408 |



#### Note

<sup>1.</sup> The above information is based on aggregated calendar year statistics from January to December (unaudited)

#### **CERTIFICATES IN FORCE**

#### No. of Certificate In Force at End of Year

(thousand) 2011 - 2015



| Line of Business                       | 2011                     | 2012              | 2013      | 2014      | 2015      |
|----------------------------------------|--------------------------|-------------------|-----------|-----------|-----------|
| Certificates In Force at End of Year - | No. of Certificate (tho  | usand)            |           |           |           |
| Individual Ordinary Family             | 2,940                    | 2,981             | 3,160     | 2,975     | 3,229     |
| Group Ordinary Family                  | 209                      | 252               | 288       | 316       | 347       |
| Annuity                                | 31                       | 30                | 29        | 29        | 28        |
| Investment-Linked                      |