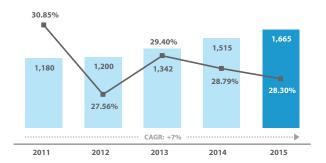

# Introduction

The ISM Statistical Yearbook is an annual publication that is much anticipated by the Insurance Companies and Takaful Operators in Malaysia. This publication now in its eleventh edition represents the industry statistics as at Financial Year End of 2015. Based on audited financial figures, the ISM Statistical Yearbook provides comprehensive data on the financial performance of the Malaysian insurance and takaful industry. This information is useful for a better understanding of the industry as this publication provides an overview of the Malaysian insurance and takaful landscape as well as trends in particular areas of business, including analytical view of past year's performance and industrial growth.