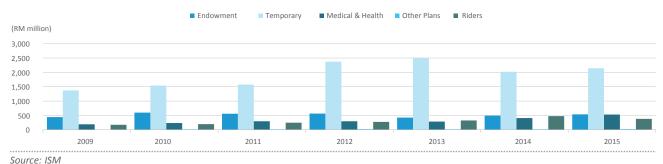

ew Business Growth: Single Contributions versus Annual Contributions**



Consistent with previous years, temporary business remained the key product driver for new business contributions in 2015 followed by the endowment business. The temporary product class reported a positive new business growth of 6.1% in 2015 as opposed to a negative growth of 19.3% in 2014, while endowment plans grew modestly by 8.7% in 2015. The M&H product class continued to report a significant growth in new business contributions at 29.5% in 2015, although it has slowed down from 41.8% in 2014. These trends continue to reflect the growing needs for personal health and wealth accumulation products among the middle-incomers and aging population in Malaysia.

#### Family Takaful New Business Growth by Key Products



Group ordinary family takaful plan led the new business contributions by 46.8% in 2015, followed by individual ordinary family takaful plans and investment-linkeds at 32.4% and 20.8% respectively. Individual ordinary family takaful plans enjoyed a significant growth of 15.5% in 2015 as compared to a negative growth of 23.8% in 2014. This is likely due to a realignment of product strategies among family takaful players, considering the favourable demographics in Malaysia. New business contributions in investment-linked products declined by 5% to RM756 million and this could be attributable to a more cautious investment outlook among consumers.

#### Family Takaful New Business Growth by Major Plans



Source: ISM

#### **ISSUES IN INSURANCE SECTOR**

Navigating premium growth and sustaini