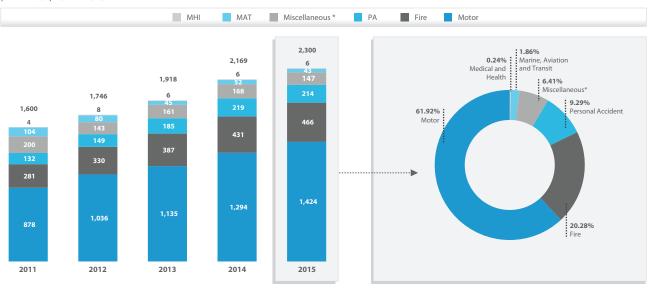

# Introduction

The ISM Statistical Yearbook is an annual publication that is much anticipated by the Insurance Companies and Takaful Operators in Malaysia. This publication now in its eleventh edition represents the industry statistics as at Financial Year End of 2015. Based on audited financial figures, the ISM Statistical Yearbook provides comprehensive data on the financial performance of the Malaysian insurance and takaful industry. This information is useful for a better understanding of the industry as this publication provides an overview of the Malaysian insurance and takaful landscape as well as trends in particular areas of business, including analytical view of past year's performance and industrial growth.