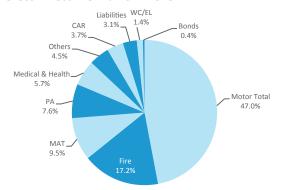

premium decline for some classes. The growth in GDP for both the total motor and MAT class fell to 2.3% and 2.9% in 2015 from 5.5% and 9.1% in 2014 respectively, while liabilities class only grew by 2.1% in 2015 from 11.3% in 2014. In addition, both medical & health (M&H) and workmen's compensation classes recorded negative growth in GDP at 3.4-3.5% in 2015. According to the General Insurance Association of Malaysia, M&H class' decline in premiums was mainly due to a member insurer's reclassification of its M&H insurance portfolio from the general insurance fund to life insurance fund. Excluding this reclassification, M&H would have posted a premium growth and contributed to a higher industry growth of 3.2% for 2015.

#### **Breakdown of General Insurance Gross Direct Premiums in 2015**



The motor segment continues to dominate the general insurance sector in 2015, consistent with previous years. The total motor class represented 47% of the total GDP 2015, with more than 80% of the premiums derived from the non-compulsory motor class. GDP for the compulsory motor line ("Motor Act") grew by 7.6% to RM1.06 billion in 2015 and contributed to 13% of the total motor's GDP.

Fire insurance remained as the second largest business class with 17.2% by GDP in 2015, followed by MAT class with 9.5%. Notwithstanding the region's low insurance penetration level and challenging market conditions which could tamper the sector's overall growth, we expect the GDP market weight for personal lines such as personal accident and M&H classes to increase over time as Malaysia's population ages a