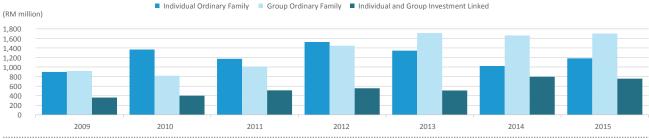

d aging population in Malaysia.

#### Family Takaful New Business Growth by Key Products



Group ordinary family takaful plan led the new business contributions by 46.8% in 2015, followed by individual ordinary family takaful plans and investment-linkeds at 32.4% and 20.8% respectively. Individual ordinary family takaful plans enjoyed a significant growth of 15.5% in 2015 as compared to a negative growth of 23.8% in 2014. This is likely due to a realignment of product strategies among family takaful players, considering the favourable demographics in Malaysia. New business contributions in investment-linked products declined by 5% to RM756 million and this could be attributable to a more cautious investment outlook among consumers.

#### Family Takaful New Business Growth by Major Plans



Source: ISM

#### **ISSUES IN INSURANCE SECTOR**

Navigating premium growth and sustaining profitability amid a challenging operating environment will be crucial to Malaysia's general insurance sector in the next one to three years. Declining oil prices, currency fluctuations and a slowdown in global trade activity are some economic headwinds that could impact insurers' product sales and pricing in the near term. However, this will likely be subdued by stable domestic demand growth and ongoing infrastructure projects which will pave way for commercial insurance products. The general insurance sector's solid capital strength could also lend some support against potential underwriting volatility as the economic growth moderates.

Unlike the conventional sector, the takaful sector is likely