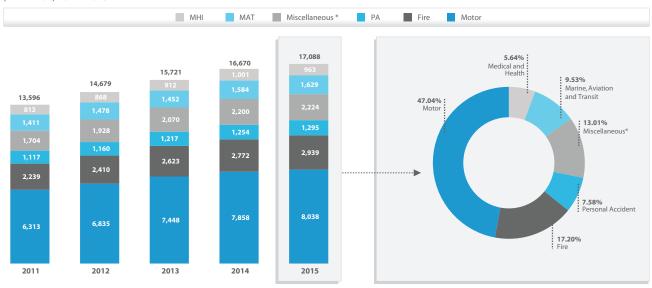

| 10.25 | 9.72  | 9.34  | 9.01  | 8.60  |  |  |
| Fire                                       | 12.61 | 11.86 | 11.99 | 12.65 | 13.27 |  |  |
| Motor                                      | 57.93 | 57.87 | 58.79 | 58.76 | 58.58 |  |  |
| motor                                      | 37.33 | 37.07 | 30.73 | 30.70 | 30.30 |  |  |
|                                            |       |       |       |       |       |  |  |

<sup>\*</sup> Miscellaneous includes Bonds, Contractor's All Risks & Engineering, Liabilities, Others, Workmen's Compensation & Employers' Liability

#### Note:

<sup>1.</sup> The above information is based on aggregated calendar year statistics from January to December (unaudited)

#### **GROSS DIRECT PREMIUMS =**

(RM million) 2011 - 2015



| 2011   |                                           |                                                                                                         |                                                                                                                                                           |                                                                                                                                                                                                                                                                                         |
|--------|-------------------------------------------|---------------------------------------------------------------------------------------------------------|---------------------------------------