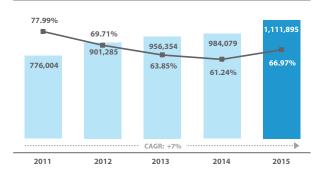

# Introduction

The ISM Statistical Yearbook is an annual publication that is much anticipated by the Insurance Companies and Takaful Operators in Malaysia. This publication now in its eleventh edition represents the industry statistics as at Financial Year End of 2015. Based on audited financial figures, the ISM Statistical Yearbook provides comprehensive data on the financial performance of the Malaysian insurance and takaful industry. This information is useful for a better understanding of the industry as this publication provides an overview of the Malaysian insurance and takaful landscape as well as trends in particular areas of business, including analytical view of past year's performance and industrial growth.