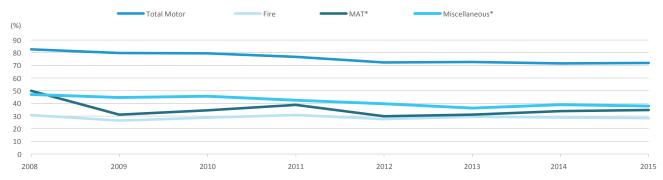

*



\*Expense ratio is based on net earned premiums

Source: ISM

Malaysian general insurers' underwriting expense ratio was overall stable in 2015, albeit slightly higher. Management expense- to-net earned premiums ratio rose slightly to 21.9% in 2015 from 20.5% in 2014 as a result of wage growth in the domestic market. Commission cost dipped slightly to 9.9% in 2015 from 10.4% in 2014. Notwithstanding the small increase, Fitch expects the sector's cost structure to remain stable and unlikely to significantly pressure general insurers' bottom-line profitability in the near term. Over the longer term, we believe tariff deregulation in both motor and fire classes could trigger a re-evaluation of cost and pricing controls among general insurers.

#### Loss Ratio by Major Class of Business



\*MAT = Marine, Aviation and Transit

\*Miscellaneous includes bonds, contractor's all risks & engineering, liabilities, medical and health, personal accident, workmen's compensation & employers' liability and others

The loss ratios across the major lines of general insurance business were relatively stable in 2015, although there were slight increases within some classes. The industry improved its overall net loss ratio slightly to 56.5% in 2015 from 56.7% in 2014 as a result of lower net claims paid. The industry net loss ratio has improved significantly over the last five years from 63% to 57%, following the tightening of underwriting discipline and claims control practices among Malaysian general insurers. Fitch estimates the industry's net loss ratio is likely to range around 50-55