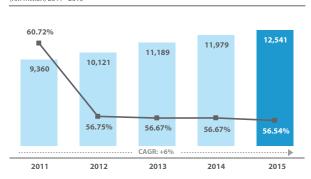

|
|       | 3.74<br>8.78<br>9.98<br>12.37 | 3.74 3.67<br>8.78 9.20<br>9.98 9.39<br>12.37 12.23 | 3.74     3.67     3.07       8.78     9.20     9.34       9.98     9.39     9.10       12.37     12.23     12.28 | 3.74         3.67         3.07         2.96           8.78         9.20         9.34         9.44           9.98         9.39         9.10         8.72           12.37         12.23         12.28         12.54 |

<sup>\*</sup> Miscellaneous includes Bonds, Contractor's All Risks & Engineering, Liabilities, Others, Workmen's Compensation & Employers' Liability

<sup>1.</sup> The above information is based on aggregated calendar year statistics from January to December (unaudited)

## **GENERAL INSURANCE'S EARNED PREMIUMS AND LOSS RATIO**

Total (RM million) 2011 - 2015



Motor

(RM million) 2011 - 2015



(RM million) 2011 - 2015





#### Marine, Aviation and Transit

(RM million) 2011 - 2015



#### **Medical and Health**

(RM million) 2011 - 2015



#### **Personal Accident**



#### Miscellaneous\*

(RM million) 2011 - 2015



<sup>\*</sup> Miscellaneous includes Bonds, Contractor's All Risks & Engineering, Liabilities, Others, Workmen's Compensation & Employers' Liability

- 1. The above information is based on aggregated calendar year statistics from January to December (unaudited)
- 2. Bar Chart represents earned premiums; line chart represents loss ratio

# **GENERAL TAKAFUL KEY INDICATORS**

| •                                             | 2012          | 2013          | 2014          | 2015          |
|-----------------------------------------