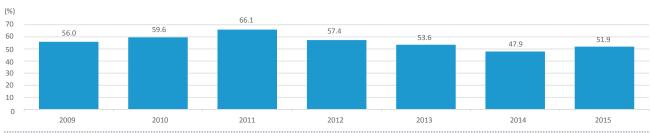

mber of business classes such as MAT, motor and liabilities recorded higher loss ratios in 2015. Like the conventional sector, high accident claims in the Motor Act class continued to pressure motor takaful players' underwriting performance. The total motor class recorded a higher net claims incurred (NCI) ratio of 67% in 2015 from 61.2% in 2014. For the MAT class, the NCI ratio climbed to 76.6% in 2015 from 54% in 2014 due to significant losses from the cargo business.

The general takaful sector reported an overall lower loss ratio than the conventional sector in 2015. That said, majority of the general takaful operators have a smaller book of business than conventional players and are exposed to higher volatility in underwriting performance.

#### Trend of General Takaful's Loss Ratio



Source: ISM

#### **FAMILY TAKAFUL -**

The family takaful industry recorded a positive growth in new business contributions by 4.6% to RM3.6 billion in 2015 after a drop by 2.4% in 2014. The new business growth amid a slowdown in the economy is indicative of a growing awareness among Malaysians on the importance of life protection and acceptance towards family takaful products. More than 70% of the new business contributions are obtained from single-contribution type and the remainder through annual contributions. Growth in annual contributions raced to 17.9% in 2015 from 7.6% in 2014, as family takaful players increasingly realign their product strategy towards regular-contribution products with higher margins.

#### **New Business Growth: Single Contributions versus Annual Contributio