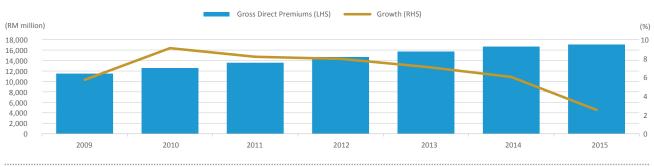

edit to the private sector as a share of GDP was the third highest among Fitch rated emerging markets at the end of 2015, at close to 120% (behind only China and Thailand).

Malaysia's consolidated public sector deficit had widened to 8.9% of GDP in 2015, which is up from 6% at the end of 2014. This was driven by a 3.3pp drop in public-enterprise profits, with a 1.1pp rise in development expenditure that was partly offset by a 1.3pp decline in the federal government's current deficit. Debt guaranteed by the federal government was 15.2% of GDP, at the end of September 2015, a ratio that has remained broadly unchanged since 1Q13, although the level is above what it was in 2008 - 9% of GDP.

#### **GENERAL INSURANCE**

#### Growth

#### **General Insurance Gross Direct Premiums and Growth**



Source: ISM

The premium growth in Malaysia's general insurance sector slowed considerably in 2015, primarily due to moderate economic growth from a slowdown in global trading activities, low oil prices and financial market volatility. The sector reported gross direct premiums (GDP) at RM17.1 billion in 2015 from RM16.7 billion in 2014, a 2.5% increase as compared to 6.0% in 2014. The overall risk retention ratio for the sector remained stable at 72% in 2015, similar to 2014. Malaysian general insurers continued to retain more than 80% of the risks in motor, personal and medical classes and cede out majority of the marine, aviation and transit (MAT) and liability risks given their limited capacity.

#### General Insurance's Retention Ratio



Source: ISM

The sector's slowdown in GDP gro