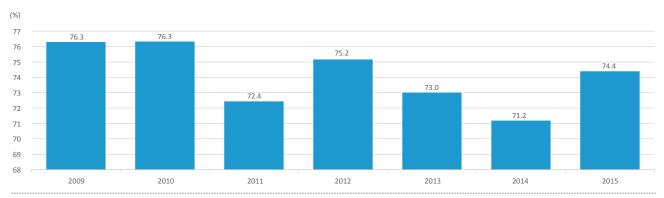

remain stable although GDC growth has contracted in 2015. This is supported by the significant size of Islamic population in Malaysia, growing consumer awareness and acceptance in takaful model, as well as continuous government efforts to promote Islamic insurance.

At present, there are 11 licensed takaful operators in Malaysia of which eight are composites and the remaining are purely family takaful players. In terms of market size and scale of business, takaful operators are still considered smaller as compared to conventional insurers. General takaful operators typically retain similar level of risks like their conventional peers, ranging between 70-76%. The general takaful sector's retention ratio increased to 74.4% in 2015 from 71.2% in 2014.

#### General Takaful's Retention Ratio



#### General Takaful's Loss Ratio by Class of Business in 2015



Source: ISM

The loss ratio of general takaful industry deteriorated to 51.9% in 2015 from 47.9% in 2014, as a number of business classes such as MAT, motor and liabilities recorded higher loss ratios in 2015. Like the conventional sector, high accident claims in the Motor Act class continued to pressure motor takaful players' underwriting performance. The total motor class recorded a higher net claims incurred (NCI) ratio of 67% in 2015 from 61.2% in 2014. For the MAT class, the NCI ratio climbed to 76.6% in 2015 from 54% in 2014 due to significant losses from the cargo business.

The general takaful sector reported an overall lower loss ratio than the conventional sector in 2015. That said, majority of the general takafu