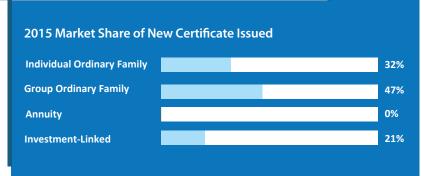

| 18.98                    | 22.57     | 23.92     | 39.00     | 43.70     |
| New Certification Issued - Contribut   | ions in Amount (RM th    | ousand)   |           |           |           |
| Individual Ordinary Family             | 1,172,065                | 1,522,973 | 1,341,738 | 1,022,441 | 1,180,576 |
| Group Ordinary Family                  | 1,012,200                | 1,446,740 | 1,712,380 | 1,659,803 | 1,701,846 |
| Annuity                                | 0                        | 0         | 0         | 0         | 0         |
| Investment-Linked                      | 510,917                  | 556,322   | 509,375   | 795,509   | 755,986   |
| Total Amount Contributed               | 2,695,183                | 3,526,035 | 3,563,493 | 3,477,753 | 3,638,408 |



#### Note

<sup>1.</sup> The above information is based on aggregated calendar year statistics from January to December (unaudited)

#### **CERTIFICATES IN FORCE**

#### No. of Certificate In Force at End of Year

(thousand) 2011 - 2015



| Line of Business                       | 2011                     | 2012              | 2013      | 2014      | 2015      |
|----------------------------------------|--------------------------|-------------------|-----------|-----------|-----------|
| Certificates In Force at End of Year - | No. of Certificate (tho  | usand)            |           |           |           |
| Individual Ordinary Family             | 2,940                    | 2,981             | 3,160     | 2,975     | 3,229     |
| Group Ordinary Family                  | 209