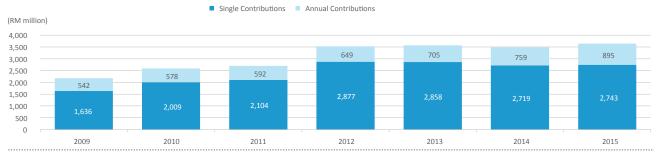

ce: ISM

#### **FAMILY TAKAFUL -**

The family takaful industry recorded a positive growth in new business contributions by 4.6% to RM3.6 billion in 2015 after a drop by 2.4% in 2014. The new business growth amid a slowdown in the economy is indicative of a growing awareness among Malaysians on the importance of life protection and acceptance towards family takaful products. More than 70% of the new business contributions are obtained from single-contribution type and the remainder through annual contributions. Growth in annual contributions raced to 17.9% in 2015 from 7.6% in 2014, as family takaful players increasingly realign their product strategy towards regular-contribution products with higher margins.

#### **New Business Growth: Single Contributions versus Annual Contributions**



Consistent with previous years, temporary business remained the key product driver for new business contributions in 2015 followed by the endowment business. The temporary product class reported a positive new business growth of 6.1% in 2015 as opposed to a negative growth of 19.3% in 2014, while endowment plans grew modestly by 8.7% in 2015. The M&H product class continued to report a significant growth in new business contributions at 29.5% in 2015, although it has slowed down from 41.8% in 2014. These trends continue to reflect the growing needs for personal health and wealth accumulation products among the middle-incomers and aging population in Malaysia.

#### Family Takaful New Business Growth by Key Products



Group ordinary family takaful plan led the new business contributions