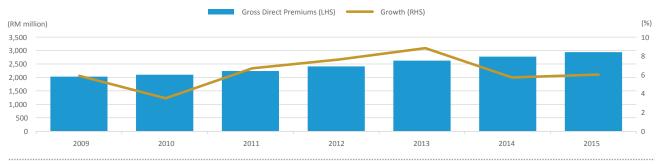

r premium rates in February 2015, as part of the regulator's initiative towards industry liberalization in 2016. While motor tariff deregulation targeted in 2017 could improve future premium growth, Fitch views that private consumption rates and consumer purchasing power are the main key drivers for the business class' growth in the long run.

Fire insurers recorded a steady GDP growth of 6% in 2015 compared to 5.7% in 2014, largely underpinned by the present tariff-pricing structure. Fitch expects fire class' premium growth to remain stable in the near term until tariff-pricing is fully abolished. Fire tariff deregulation under an uncontrolled environment could trigger competitive pricing and reduce the sector's total fire premiums.

#### Fire Insurance: Gross Direct Premiums and Growth



Source: ISM

GDP growth in MAT class dropped to 2.9% in 2015 from 9.1% in 2014. This is mainly due to lower premium growth in the aviation and marine hull classes, as well as a 3.1% decline in gross premiums from the cargo class. The sluggish premium growth in MAT class is likely triggered by a slowdown in global trade activity and Malaysia's external sector, amid a challenging operating environment.

The total risk retention ratio for MAT class declined slightly to 21.7% in 2015 from 22.2% in 2014. Like previous years, Malaysian insurers tend to cede more than 70% of the large and specialized MAT business risks through treaty and facultative arrangements to reinsurers, given the limited underwriting capacity. We expect MAT class' premium growth to remain stable in the medium term when r