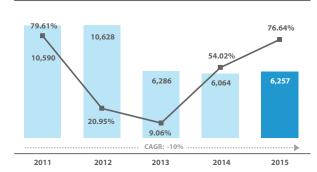

# Introduction

The ISM Statistical Yearbook is an annual publication that is much anticipated by the Insurance Companies and Takaful Operators in Malaysia. This publication now in its eleventh edition represents the industry statistics as at Financial Year End of 2015. Based on audited financial figures, the ISM Statistical Yearbook provides comprehensive data on the financial performance of the Malaysian insurance and takaful industry. This information is useful for a better understanding of the industry as this publication provides an overview of the Malaysian insurance and takaful landscape as well as trends in particular areas of business, including analytical view of past year's performance and industrial growth.