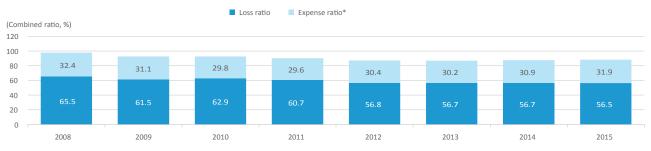

ongoing soft premium pricing in marine-related lines from abundant market capacity.

#### MAT\* Insurance: Gross Direct Premiums and Growth



Source: ISM

#### **Underwriting Performance**

The general insurance sector maintained its favourable underwriting performance in 2015 as measured by combined ratio, which remained below 100%. Higher management-related expenses led to a slight increase in underwriting expense ratio, and in turn lifted the combined ratio marginally to 88.4% in 2015 from 87.6% in 2014. The loss ratio on incurred basis after the inclusion of IBNR ("Incurred But Not Reported") and PRAD ("Provision of Risk Margin for Adverse Deviation") remained steady at 56.5% in 2015, a marginal improvement from 56.7% in 2014.

#### **Underwriting Performance of General Insurance**



\*Expense ratio is based on net earned premiums

Source: ISM

Malaysian general insurers' underwriting expense ratio was overall stable in 2015, albeit slightly higher. Management expense- to-net earned premiums ratio rose slightly to 21.9% in 2015 from 20.5% in 2014 as a result of wage growth in the domestic market. Commission cost dipped slightly to 9.9% in 2015 from 10.4% in 2014. Notwithstanding the small increase, Fitch expects the sector's cost structure to remain stable and unlikely to significantly pressure general insurers' bottom-line profitability in the near term. Over the longer term, we believe tariff deregulation in both motor and fire classes could trigger a re-evaluation of cost and pricing controls among general insurers.

#### Loss Ratio by Major Class of Business



\