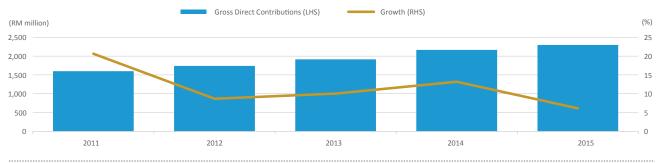

ral takaful industry slowed down in 2015, similar to the conventional sector. The industry's total GDC increased by 6.1% to RM2.30 billion in 2015 as compared to the increase of 13.2% to RM2.16 billion in 2014. Nevertheless, the growth in general takaful sector continued to outpace the conventional sector in 2015. The sector continued to derive more than 60% of the GDC from the motor vehicle insurance line in 2015. The contribution growth in total motor class declined to 10.1% in 2015 from 14% in 2014 as a result of lower automobile sales and consumer spending. The overall sector's growth in 2015 was further dragged down by a decline in GDC in most commercial lines, noticeably in the MAT class which dropped by 17.2% in 2015.

#### **General Takaful Gross Direct Contributions and Growth**



Source: ISM

The growth prospects for the general takaful sector are likely to remain stable although GDC growth has contracted in 2015. This is supported by the significant size of Islamic population in Malaysia, growing consumer awareness and acceptance in takaful model, as well as continuous government efforts to promote Islamic insurance.

At present, there are 11 licensed takaful operators in Malaysia of which eight are composites and the remaining are purely family takaful players. In terms of market size and scale of business, takaful operators are still considered smaller as compared to conventional insurers. General takaful operators typically retain similar level of risks like their conventional peers, ranging between 70-76%. The general takaful sector's retention ratio increas