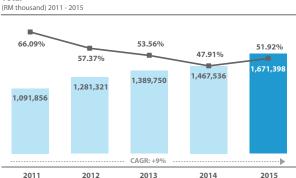

| 0.25  | 0.26  | 0.25  | 0.21  |
|                  | 0.18  | 0.35  | 0.26  | 0.25  | 0.21  |
| MAT              | 0.76  | 0.70  | 0.45  | 0.42  | 0.41  |
| Miscellaneous *  | 4.72  | 4.33  | 4.07  | 3.91  | 3.02  |
| PA               | 10.17 | 9.33  | 11.22 | 11.83 | 10.97 |
| Fire             | 13.48 | 15.10 | 15.79 | 14.94 | 15.83 |
| Motor            | 70.68 | 70.20 | 68.21 | 68.64 | 69.57 |
|                  |       |       |       |       |       |

<sup>\*</sup> Miscellaneous includes Bonds, Contractor's All Risks & Engineering, Liabilities, Others, Workmen's Compensation & Employers' Liability

<sup>1.</sup> The above information is based on aggregated calendar year statistics from January to December (unaudited)

## GENERAL TAKAFUL'S EARNED CONTRIBUTIONS AND LOSS RATIO

Total



#### Motor

(RM thousand) 2011 - 2015



#### Fire

(RM thousand) 2011 - 2015



#### Marine, Aviation and Transit

(RM thousand) 2011 - 2015



#### **Medical and Health**

(RM thousand) 2011 - 2015



#### **Personal Accident**



#### Miscellaneous\*

(RM thousand) 2011 - 2015



\* Miscellaneous includes Bonds, Contractor's All Risks & Engineering, Liabilities, Others, Workmen's Compensation & Employers' Liability

- 1. The above information is based on aggregated calendar year statistics from January to December (unaudited)
- 2. Bar Chart represents earned contributions; line chart represents loss ratio

## **CERTIFICATES BY LINE OF BUSINESS**

#### **NEW CERTIFICATES ISSUED =**

#### No. of New Certification Issued

(thousand) 2011 - 2015



| Line of Business