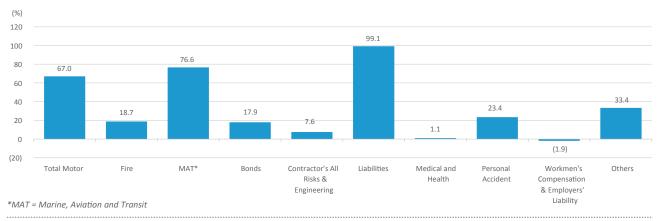

supported by the significant size of Islamic population in Malaysia, growing consumer awareness and acceptance in takaful model, as well as continuous government efforts to promote Islamic insurance.

At present, there are 11 licensed takaful operators in Malaysia of which eight are composites and the remaining are purely family takaful players. In terms of market size and scale of business, takaful operators are still considered smaller as compared to conventional insurers. General takaful operators typically retain similar level of risks like their conventional peers, ranging between 70-76%. The general takaful sector's retention ratio increased to 74.4% in 2015 from 71.2% in 2014.

#### General Takaful's Retention Ratio



#### General Takaful's Loss Ratio by Class of Business in 2015



Source: ISM

The loss ratio of general takaful industry deteriorated to 51.9% in 2015 from 47.9% in 2014, as a number of business classes such as MAT, motor and liabilities recorded higher loss ratios in 2015. Like the conventional sector, high accident claims in the Motor Act class continued to pressure motor takaful players' underwriting performance. The total motor class recorded a higher net claims incurred (NCI) ratio of 67% in 2015 from 61.2% in 2014. For the MAT class, the NCI ratio climbed to 76.6% in 2015 from 54% in 2014 due to significant losses from the cargo business.

The general takaful sector reported an overall lower loss ratio than the conventional sector in 2015. That said, majority of the general takaful operators have a smaller book of business than conventional play