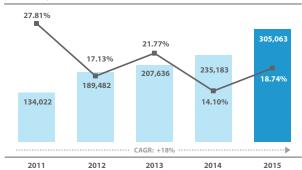

# Introduction

The ISM Statistical Yearbook is an annual publication that is much anticipated by the Insurance Companies and Takaful Operators in Malaysia. This publication now in its eleventh edition represents the industry statistics as at Financial Year End of 2015. Based on audited financial figures, the ISM Statistical Yearbook provides comprehensive data on the financial performance of the Malaysian insurance and takaful industry. This information is useful for a better understanding of the industry as this publication provides an overview of the Malaysian insurance and takaful landscape as well as trends in particular areas of business, including analytical view of past year's performance and industrial growth.