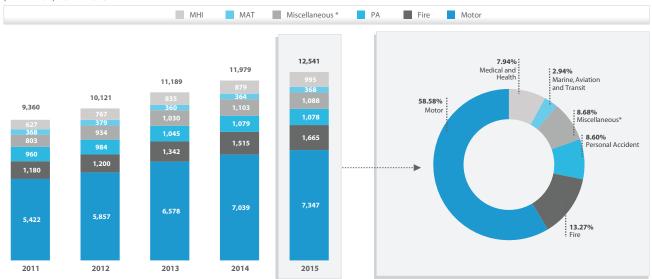

|       |  |
|--------------------------------------------|-------|-------|-------|-------|-------|--|
| Line of Business                           | 2011  | 2012  | 2013  | 2014  | 2015  |  |
| MHI                                        | 5.86  | 5.77  | 5.70  | 5.89  | 5.51  |  |
| MAT                                        | 10.62 | 10.31 | 9.41  | 9.66  | 9.70  |  |
| Miscellaneous *                            | 12.73 | 13.28 | 13.36 | 13.38 | 13.20 |  |
| PA                                         | 8.21  | 7.73  | 7.65  | 7.40  | 7.44  |  |
| Fire                                       | 17.10 | 16.94 | 17.30 | 17.28 | 17.84 |  |
| Motor                                      | 45.49 | 45.97 | 46,59 | 46.39 | 46.32 |  |

#### **EARNED PREMIUMS INCOME =**

(RM million) 2011 - 2015



| Earned Premiums Income in Amount (RM million) |       |        |        |        |        |  |
|-----------------------------------------------|-------|--------|--------|--------|--------|--|
| Line of Business                              | 2011  | 2012   | 2013   | 2014   | 2015   |  |
| MHI                                           | 627   | 767    | 835    | 879    | 995    |  |
| MAT                                           | 368   | 379    | 360    | 364    | 368    |  |
| Miscellaneous *                               | 803   | 934    | 1,030  | 1,103  | 1,088  |  |
| PA                                            | 960   | 984    | 1,045  | 1,079  | 1,078  |  |
| Fire                                          | 1,180 | 1,200  | 1,342  | 1,515  | 1,665  |  |
| Motor