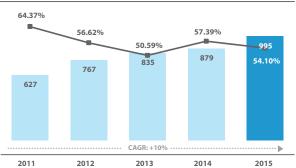

# Introduction

The ISM Statistical Yearbook is an annual publication that is much anticipated by the Insurance Companies and Takaful Operators in Malaysia. This publication now in its eleventh edition represents the industry statistics as at Financial Year End of 2015. Based on audited financial figures, the ISM Statistical Yearbook provides comprehensive data on the financial performance of the Malaysian insurance and takaful industry. This information is useful for a better understanding of the industry as this publication provides an overview of the Malaysian insurance and takaful landscape as well as trends in particular areas of business, including analytical view of past year's performance and industrial growth.