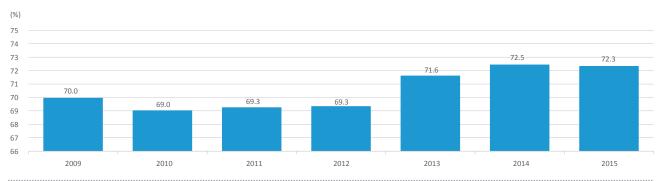

Insurance Gross Direct Premiums and Growth**



Source: ISM

The premium growth in Malaysia's general insurance sector slowed considerably in 2015, primarily due to moderate economic growth from a slowdown in global trading activities, low oil prices and financial market volatility. The sector reported gross direct premiums (GDP) at RM17.1 billion in 2015 from RM16.7 billion in 2014, a 2.5% increase as compared to 6.0% in 2014. The overall risk retention ratio for the sector remained stable at 72% in 2015, similar to 2014. Malaysian general insurers continued to retain more than 80% of the risks in motor, personal and medical classes and cede out majority of the marine, aviation and transit (MAT) and liability risks given their limited capacity.

#### General Insurance's Retention Ratio



Source: ISM

The sector's slowdown in GDP growth in 2015 was largely due to lower premium growth in major business classes and a premium decline for some classes. The growth in GDP for both the total motor and MAT class fell to 2.3% and 2.9% in 2015 from 5.5% and 9.1% in 2014 respectively, while liabilities class only grew by 2.1% in 2015 from 11.3% in 2014. In addition, both medical & health (M&H) and workmen's compensation classes recorded negative growth in GDP at 3.4-3.5% in 2015. According to the General Insurance Association of Malaysia, M&H class' decline in premiums was mainly due to a member insurer's reclassification of its M&H insurance portfolio from the general insurance fund to life insurance fund. Excluding this reclassification, M&H would have posted a premium growth and