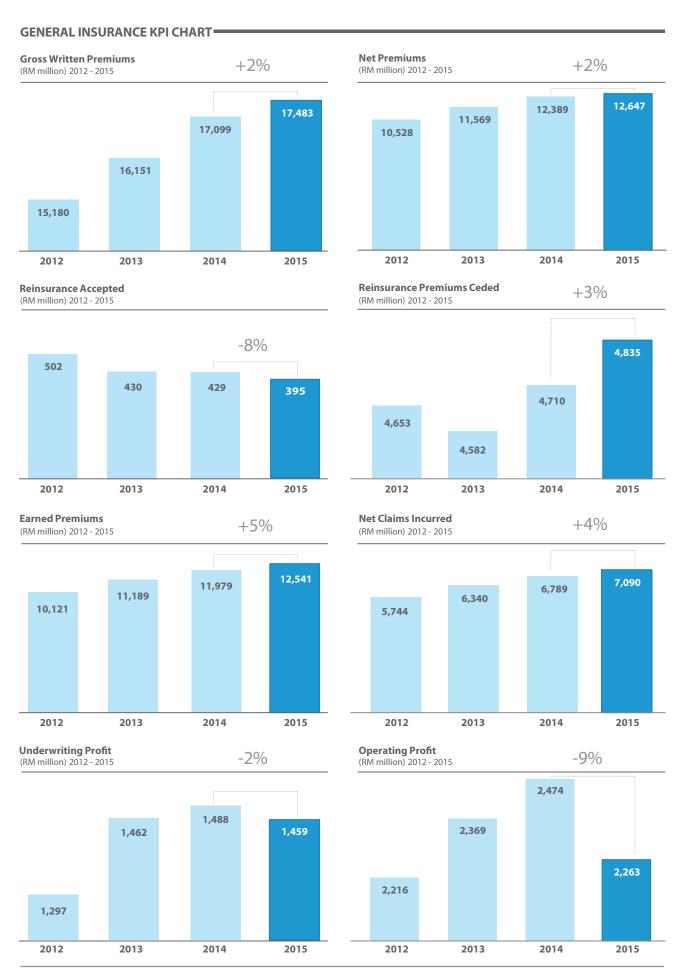

%          | 13.1%          | 12.4%              | 11.6%          |
| Operating Result (RM)                             |                |                |                    |                |
| Underwriting Gain/Loss<br>Total Investment Income | 1 207 402 164  | 1 461 612 444  | 1 // 00 1 // 1 262 | 1 //50 5/6 2/0 |
| Operating Profit/Loss                             | 1,297,403,164  | 1,461,612,444  | 1,488,144,363      | 1,458,546,340  |
| Operating Front/Loss                              | 918,361,848    | 907,702,125    | 985,360,186        | 804,086,976    |

<sup>1.</sup> The above information is based on aggregated calendar year statistics from January to December (unaudited) 2. The above stated Management Expenses is obtained from Revenue Account (excluding bad & doubtful debt)



## PREMIUMS BY LINE OF BUSINESS

#### **GROSS WRITTEN PREMIUMS =**

(RM million) 2011 - 2015



| Gross Written Premiums in Amount (RM million) |        |        |        |        |        |  |
|-----------------------------------------------|--------|--------|--------|--------|--------|--|
| Line of Business                              | 2011   | 2012   | 2013   | 2014   | 2015   |  |
| MHI                                           | 822    | 876    | 920    | 1,006  | 963    |  |
| MAT                                           | 1,489  | 1,566  | 1,519  | 1,652  | 1,695  |  |
| Miscellaneous *                               | 1,785  | 2,016  | 2,158  | 2,289  | 2,307  |  |
| PA                                            | 1,151  | 1,173  | 1,236  | 1,265  | 1,301  |  |
| Fire