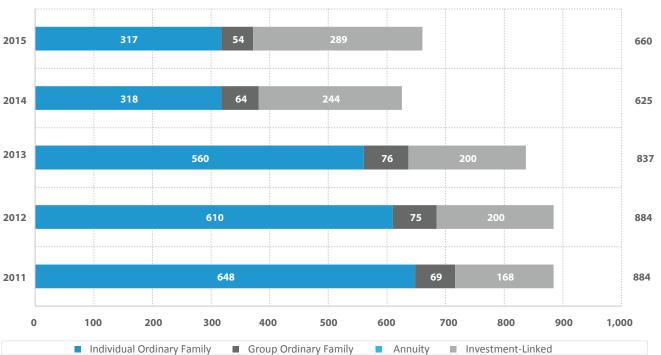

RNED CONTRIBUTIONS AND LOSS RATIO

Total



#### Motor

(RM thousand) 2011 - 2015



#### Fire

(RM thousand) 2011 - 2015



#### Marine, Aviation and Transit

(RM thousand) 2011 - 2015



#### **Medical and Health**

(RM thousand) 2011 - 2015



#### **Personal Accident**



#### Miscellaneous\*

(RM thousand) 2011 - 2015



\* Miscellaneous includes Bonds, Contractor's All Risks & Engineering, Liabilities, Others, Workmen's Compensation & Employers' Liability

- 1. The above information is based on aggregated calendar year statistics from January to December (unaudited)
- 2. Bar Chart represents earned contributions; line chart represents loss ratio

## **CERTIFICATES BY LINE OF BUSINESS**

#### **NEW CERTIFICATES ISSUED =**

#### No. of New Certification Issued

(thousand) 2011 - 2015



| Line of Business                       | 2011                     | 2012      | 2013      | 2014      | 2015      |
|----------------------------------------|--------------------------|-----------|-----------|-----------|-----------|
| New Certification Issued - No. of Cert | tificate (thousand)      |           |           |           |           |
| Individual Ordinary Family             | 648                      | 610       | 560       | 318       | 317       |
| Group Ordinary Family                  | 69                       | 75        | 76        | 64        | 54        |
| Annuity                                | 0                        | 0         | 0         | 0         | 0         |
| Investment-Linked                      | 168                      | 200       | 200