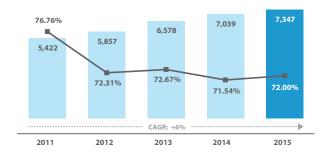

# Introduction

The ISM Statistical Yearbook is an annual publication that is much anticipated by the Insurance Companies and Takaful Operators in Malaysia. This publication now in its eleventh edition represents the industry statistics as at Financial Year End of 2015. Based on audited financial figures, the ISM Statistical Yearbook provides comprehensive data on the financial performance of the Malaysian insurance and takaful industry. This information is useful for a better understanding of the industry as this publication provides an overview of the Malaysian insurance and takaful landscape as well as trends in particular areas of business, including analytical view of past year's performance and industrial growth.