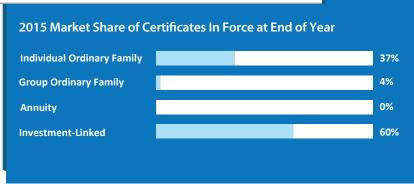

| 16.65     | 19.33     | 21.27     |
| Certificates In Force at End of Year - | Contributions in Amo     | ount (RM thousand |           |           |           |
| Individual Ordinary Family             | 1,194,402                | 1,114,346         | 1,196,709 | 916,644   | 1,238,927 |
| Group Ordinary Family                  | 894,487                  | 151,315           | 146,994   | 137,280   | 121,903   |
| Annuity                                | 0                        | 0                 | 0         | 0         | 0         |
| Investment-Linked                      | 827,270                  | 1,091,541         | 1,311,760 | 1,578,034 | 2,008,738 |
| Total Amount Contributed               | 2,916,159                | 2,357,203         | 2,655,462 | 2,631,958 | 3,369,568 |



<sup>1.</sup> The above information is based on aggregated calendar year statistics from January to December (unaudited)





## **GENERAL INSURANCE**

# **REVENUE ACCOUNT - INCOME (RM)**

|                   |                        | Opening Reserves      |                   |                   |  |
|-------------------|------------------------|-----------------------|-------------------|-------------------|--|
| Company           | Premium<br>Liabilities | Claims<br>Liabilities | Other<br>Reserves | Premiums<br>(Net) |  |
|                   |                        |                       |                   |                   |  |
| ACE JERNEH        | 277,501,347            | 345,281,162           | 0                 | 669,049,789       |  |
| AIA               | 329,563,384