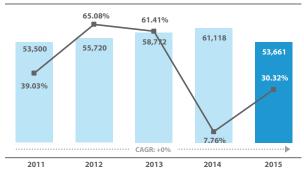

e             | 13.48 | 15.10 | 15.79 | 14.94 | 15.83 |
| Motor            | 70.68 | 70.20 | 68.21 | 68.64 | 69.57 |
|                  |       |       |       |       |       |

<sup>\*</sup> Miscellaneous includes Bonds, Contractor's All Risks & Engineering, Liabilities, Others, Workmen's Compensation & Employers' Liability

<sup>1.</sup> The above information is based on aggregated calendar year statistics from January to December (unaudited)

## GENERAL TAKAFUL'S EARNED CONTRIBUTIONS AND LOSS RATIO

Total



#### Motor

(RM thousand) 2011 - 2015



#### Fire

(RM thousand) 2011 - 2015



#### Marine, Aviation and Transit

(RM thousand) 2011 - 2015



#### **Medical and Health**

(RM thousand) 2011 - 2015



#### **Personal Accident**



#### Miscellaneous\*

(RM thousand) 2011 - 2015



\* Miscellaneous includes Bonds, Contractor's All Risks & Engineering, Liabilities, Others, Workmen's Compensation & Employers' Liability

- 1. The above information is based on aggregated calendar year statistics from January to December (unaudited)
- 2. Bar Chart represents earned contributions; line chart represents loss ratio

## **CERTIFICATES BY LINE OF BUSINESS**

#### **NEW CERTIFICATES ISSUED =**

#### No. of New Certification Issued

(thousand) 2011 - 2015



| Line of Business                       | 2011                     | 2012      | 2013      | 2014      | 2015      |
|----------------------------------------|--------------------------|-----------|-----------|-----------|-----------|
| New Certification Issued - No. of Cert | tificate (thousand)      |           |