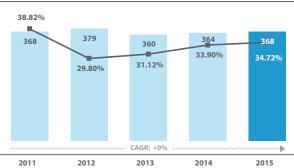

# Introduction

The ISM Statistical Yearbook is an annual publication that is much anticipated by the Insurance Companies and Takaful Operators in Malaysia. This publication now in its eleventh edition represents the industry statistics as at Financial Year End of 2015. Based on audited financial figures, the ISM Statistical Yearbook provides comprehensive data on the financial performance of the Malaysian insurance and takaful industry. This information is useful for a better understanding of the industry as this publication provides an overview of the Malaysian insurance and takaful landscape as well as trends in particular areas of business, including analytical view of past year's performance and industrial growth.