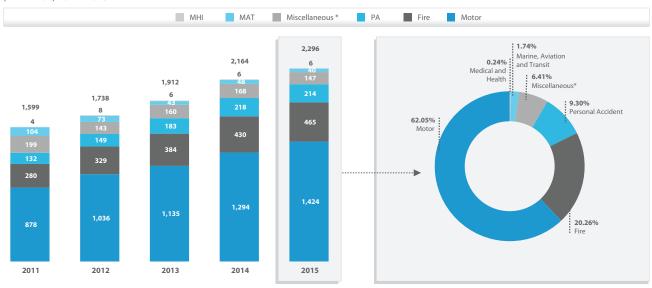

| 10.66 | 9.41  | 11.26 | 12.09 | 11.45 |  |  |
| Fire                                            | 12.27 | 14.79 | 14.94 | 16.03 | 18.25 |  |  |
| Motor                                           | 71.07 | 70.34 | 68.81 | 67.06 | 66.52 |  |  |
|                                                 |       |       |       |       |       |  |  |
|                                                 |       |       |       |       |       |  |  |

<sup>\*</sup> Miscellaneous includes Bonds, Contractor's All Risks & Engineering, Liabilities, Others, Workmen's Compensation & Employers' Liability

#### Note:

<sup>1.</sup> The above information is based on aggregated calendar year statistics from January to December (unaudited)

#### **GROSS DIRECT CONTRIBUTIONS =**

(RM million) 2011 - 2015



| Gross Direct Contributions in Amount (RM million) |       |       |       |       |       |  |  |
|---------------------------------------------------|-------|-------|-------|-------|-------|--|--|
| Line of Business                                  | 2011  | 2012  | 2013  | 2014  | 2015  |  |  |
| МНІ                                               | 4     | 8     | 6     | 6     | 6     |  |  |
| MAT                                               | 104   | 73    | 43    | 48    | 40    |  |  |
| Miscellaneous *                                   | 199   | 143   | 160   | 168   | 147   |  |  |
| PA                                                | 132   | 149   | 183   | 218   | 214   |  |  |
| Fire                                              | 280   | 329   | 384   | 430   | 465   |  |