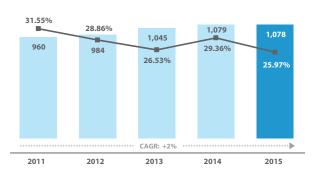

# Introduction

The ISM Statistical Yearbook is an annual publication that is much anticipated by the Insurance Companies and Takaful Operators in Malaysia. This publication now in its eleventh edition represents the industry statistics as at Financial Year End of 2015. Based on audited financial figures, the ISM Statistical Yearbook provides comprehensive data on the financial performance of the Malaysian insurance and takaful industry. This information is useful for a better understanding of the industry as this publication provides an overview of the Malaysian insurance and takaful landscape as well as trends in particular areas of business, including analytical view of past year's performance and industrial growth.