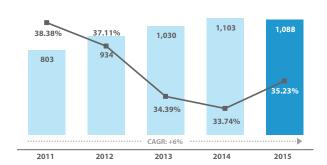

# Introduction

The ISM Statistical Yearbook is an annual publication that is much anticipated by the Insurance Companies and Takaful Operators in Malaysia. This publication now in its eleventh edition represents the industry statistics as at Financial Year End of 2015. Based on audited financial figures, the ISM Statistical Yearbook provides comprehensive data on the financial performance of the Malaysian insurance and takaful industry. This information is useful for a better understanding of the industry as this publication provides an overview of the Malaysian insurance and takaful landscape as well as trends in particular areas of business, including analytical view of past year's performance and industrial growth.