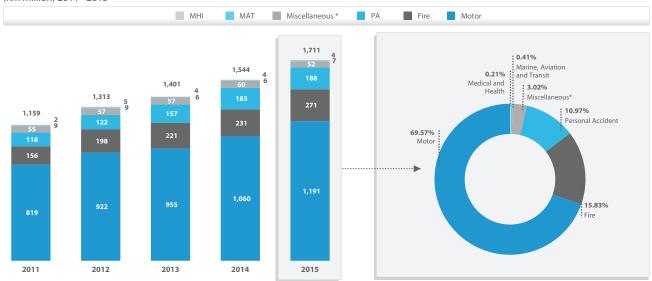

| 7.75 6.41                                                          |
| .28   | 8.60                   | 9.56                                               | 10.08 9.30                                                         |
| .53 1 | 18.95 20               | 0.08                                               | 19.86 20.26                                                        |
| .93 5 | 59.62 59               | 9.37 5                                             | 59.81 62.05                                                        |
|       | 52<br>48<br>28<br>53 1 | 52 4.18 2<br>48 8.22 8<br>28 8.60 9<br>53 18.95 20 | 52 4.18 2.26<br>48 8.22 8.39<br>28 8.60 9.56 1<br>53 18.95 20.08 1 |

#### **NET CONTRIBUTIONS =**

(RM million) 2011 - 2015



|                  |       | The state of the s | ount (RM million | <u>'                                    </u> |       |
|------------------|-------|----------------------------------------------------------------------------------------------------------------------------------------------------------------------------------------------------------------------------------------------------------------------------------------------------------------------------------------------------------------------------------------------------------------------------------------------------------------------------------------------------------------------------------------------------------------------------------------------------------------------------------------------------------------------