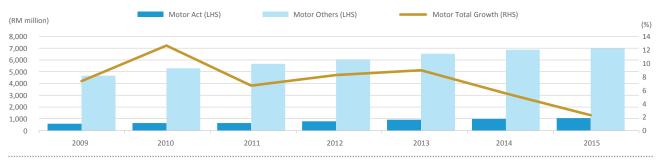

consistent with previous years. The total motor class represented 47% of the total GDP 2015, with more than 80% of the premiums derived from the non-compulsory motor class. GDP for the compulsory motor line ("Motor Act") grew by 7.6% to RM1.06 billion in 2015 and contributed to 13% of the total motor's GDP.

Fire insurance remained as the second largest business class with 17.2% by GDP in 2015, followed by MAT class with 9.5%. Notwithstanding the region's low insurance penetration level and challenging market conditions which could tamper the sector's overall growth, we expect the GDP market weight for personal lines such as personal accident and M&H classes to increase over time as Malaysia's population ages and medical costs rise.

#### Motor Insurance: Gross Direct Premiums and Growth



Source: ISM

The top-line growth measured by GDP for the total motor business fell to 2.3% in 2015, mainly due to flat automobile sales and weaker consumer sentiments. This is despite an upward adjustment in motor premium rates in February 2015, as part of the regulator's initiative towards industry liberalization in 2016. While motor tariff deregulation targeted in 2017 could improve future premium growth, Fitch views that private consumption rates and consumer purchasing power are the main key drivers for the business class' growth in the long run.

Fire insurers recorded a steady GDP growth of 6% in 2015 compared to 5.7% in 2014, largely underpinned by the present tariff-pricing structure. Fitch expects fire class' premium growth to remain stable in the near term until tariff-pricing