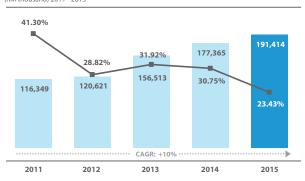

| 10.17 | 9.33  | 11.22 | 11.83 | 10.97 |
| Fire             | 13.48 | 15.10 | 15.79 | 14.94 | 15.83 |
| Motor            | 70.68 | 70.20 | 68.21 | 68.64 | 69.57 |
|                  |       |       |       |       |       |

<sup>\*</sup> Miscellaneous includes Bonds, Contractor's All Risks & Engineering, Liabilities, Others, Workmen's Compensation & Employers' Liability

<sup>1.</sup> The above information is based on aggregated calendar year statistics from January to December (unaudited)

## GENERAL TAKAFUL'S EARNED CONTRIBUTIONS AND LOSS RATIO

Total



#### Motor

(RM thousand) 2011 - 2015



#### Fire

(RM thousand) 2011 - 2015



#### Marine, Aviation and Transit

(RM thousand) 2011 - 2015



#### **Medical and Health**

(RM thousand) 2011 - 2015



#### **Personal Accident**



#### Miscellaneous\*

(RM thousand) 2011 - 2015



\* Miscellaneous includes Bonds, Contractor's All Risks & Engineering, Liabilities, Others, Workmen's Compensation & Employers' Liability

- 1. The above information is based on aggregated calendar year statistics from January to December (unaudited)
- 2. Bar Chart represents earned contributions; line chart represents loss ratio

## **CERTIFICATES BY LINE OF BUSINESS**

#### **NEW CERTIFICATES ISSUED =**

#### No. of New Certification Issued

(thousand) 2011 - 2015



| Line of Business                       | 2011                     | 2012      | 2013      | 2014      | 2015      |
|----------------------------------------|--------------------------|-----------|-----------|-----------|-----------|
| New Certification Issued - No. of C