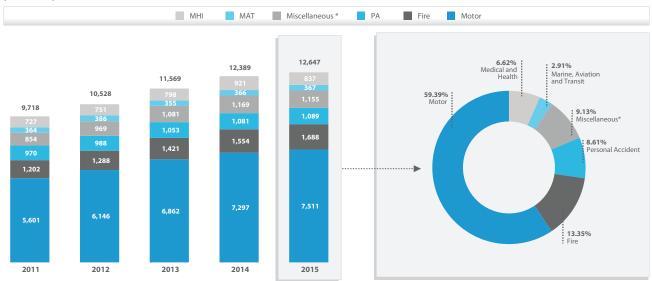

|       |       |       |  |
|-------------------------------------------|-------|-------|-------|-------|-------|--|
| Line of Business                          | 2011  | 2012  | 2013  | 2014  | 2015  |  |
| MHI                                       | 5.98  | 5.91  | 5.80  | 6.01  | 5.64  |  |
| MAT                                       | 10.38 | 10.07 | 9.23  | 9.50  | 9.53  |  |
| Miscellaneous *                           | 12.53 | 13.13 | 13.17 | 13.20 | 13.01 |  |
| PA                                        | 8.22  | 7.90  | 7.74  | 7.52  | 7.58  |  |
| Fire                                      | 16.47 | 16.42 | 16.68 | 16.63 | 17.20 |  |
| Motor                                     | 46.43 | 46.56 | 47.37 | 47.14 | 47.04 |  |

#### **NET PREMIUMS =**

(RM million) 2011 - 2015



|       | Net Premiums in Amount (RM million)        |                                                                        |                                                                                                        |                                                                                                                                        |  |  |  |  |
|-------|--------------------------------------------|------------------------------------------------------------------------|--------------------------------------------------------------------------------------------------------|----------------------------------------------------------------------------------------------------------------------------------------|--|--|--|--|
| 2011  | 2012